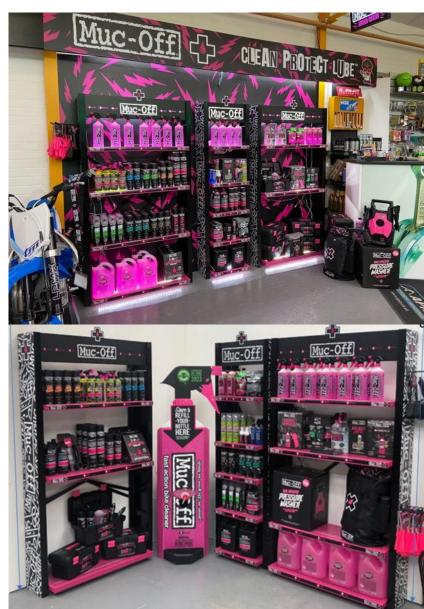

# FREE STANDING DISPLAY UNITS

POS

Stock the full Powersports Clean, Protect and Lube series with ease and style. Our single and double display unit pack a punch, they're easy to install, and easy to merchandise. Make a statement and grab the attention of your customers with our easy pick-up purchases.

### **Benefits**

- Display the full Muc-Off Range in one space.
- Keep it stylish with these illuminated, sturdy stands.
- 5x Shelves
- 5 x Shelf talkers
- 4 x Side hangers

SKU: 920-1/920-2 DIMENSIONS 1980mm H x 320mm L x 570mm W SKU: 941/242 DIMENSIONS 1980mm H x 320mm L x 1030mm W