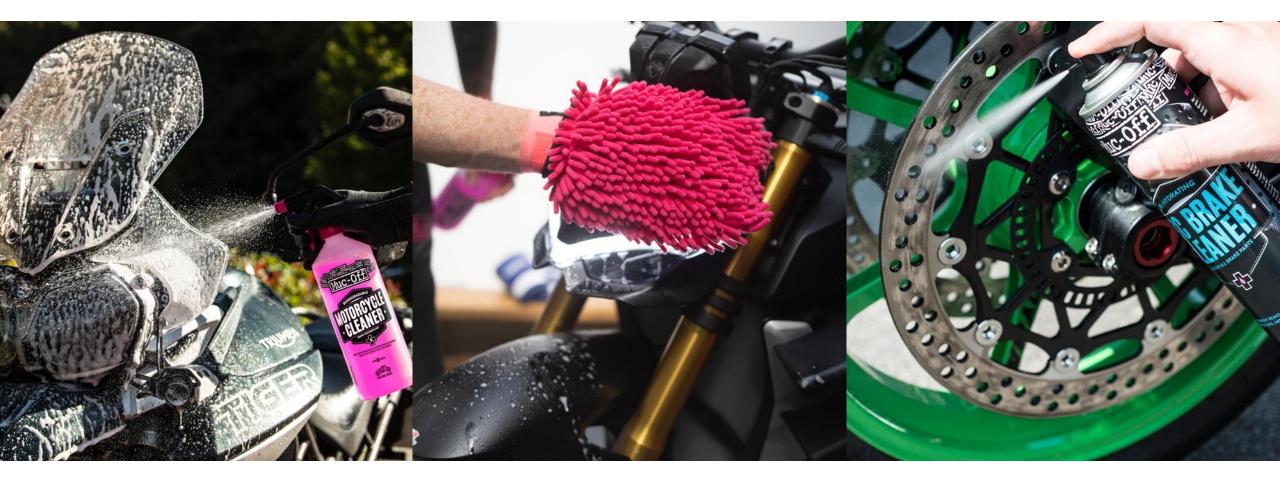

### NANO TECH MOTORCYCLE CLEANER

Using our state-of-the-art Nano Tech formula, Muc-Off cuts through grime quicker than you can say "OMG"! Thanks to its revolutionary Nano Technology, dirt and grime is broken down at microscopic levels, while also caring for your motorcycle's delicate finish. No matter how much mud or dirt is on your ride, our Nano Tech Motorcycle Cleaner will make light work of it, every single time.

#### **Benefits**

- Safe on all parts and surfaces including carbon fibre. ٠
- Will not harm seals, cables, brake pads or rotors.
- Effective Road & Off-Road motorcycle cleaner. ٠
- Safe on anodized metal. ٠
- Alkaline based and free from CFCs, solvents or acids. ٠
- Nano Tech Formula cleans on a molecular level.
- 100% Biodegradable. ٠

### **MOTORCYCLE DISC BRAKE CLEANER**

Get rid of grime and mud from your disc brake rotors and pads. The unique formula breaks down unwanted particles, which can often leave your braking performance compromised. It has added conditioners that rehydrate the Disc Brake pad to dramatically reduce brake squeal and prolong disc brake life.

The Muc-Off Disc Brake Cleaner leaves motorcycle brake discs and other braking parts clean and contaminant free with its re-hydrating capabilities.