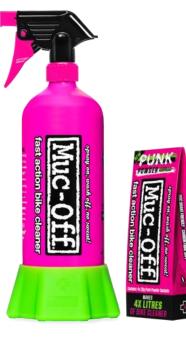

### NANO TECH MOTORCYCLE CLEANER

Using our state-of-the-art Nano Tech formula, Muc-Off cuts through grime quicker than you can say "OMG"! Thanks to its revolutionary Nano Technology, dirt and grime is broken down at microscopic levels, while also caring for your motorcycle's delicate finish. No matter how much mud or dirt is on your ride, our Nano Tech Motorcycle Cleaner will make light work of it, every single time.

## **PUNK POWDER**

We have been working for over 3 years on a high-tech, dissolvable powder form of our Nano Tech cleaner. We aimed to create a 100% plastic and water-free product that used plant-based ingredients and ensure that end-to-end the product minimised petrochemical processes. From production using vegetable inks printed onto compostable packaging, the powder, every single part of the process has been redefined to ensure that sustainability is built in.