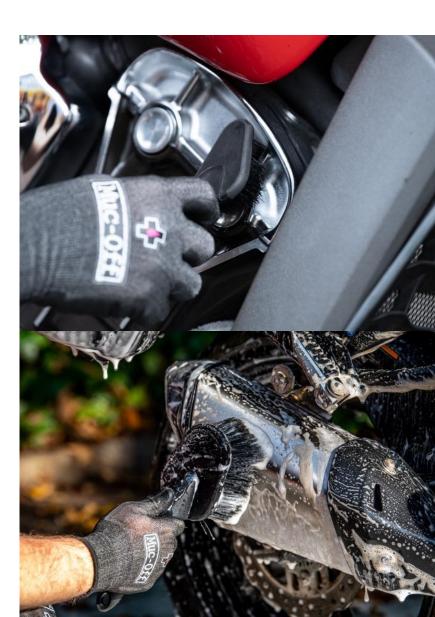

### WHEEL & COMPONENT BRUSH

STAGE STAGE STAGE

Muc-Off's Wheel & Component Brush is shaped and contoured specifically to clean rims and spokes with ease. Its unique design features an impact resistant, dual density handle and durable nylon bristles. This handy brush makes for rapid wheel cleaning, thanks to its specially curved design – so there's no more muddy rims!

### **DETAILING BRUSH**

The Muc-Off Detailing Brush is ideal for reaching hard-to-shift dirt on hubs and other tight areas. Its unique design features a tough, impact resistant handle that won't slip in extreme conditions, durable nylon bristles and rubberised impact zones for maximum protection on delicate finishes.