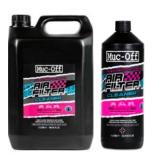

### **AIR FILTER CLEANER**

STAGE STAGE STAGE

The Muc-Off Air Filter Cleaner is a state of the art, professional strength biodegradable cleaner which cleans and cares for your filter. It rapidly breaks down the stickiest of oils, grease and the nastiest grime on all foam air filters. It's the hassle-free way to rapidly clean your foam filter and ensure you maximise your engine's horsepower. The unique combination of active ingredients is formulated to rip through dirt and oil without damaging the foam or glue.

- Specifically designed to be ultra-safe on surfaces
- Biodegradable
- Helps to extend the life of your foam filter
- Suitable for all motorcycles