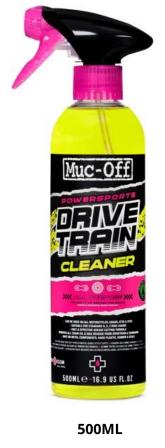

### **POWERSPORTS DRIVETRAIN CLEANER**

STAGE STAGE STAGE

Got a load of grime, mud or oil build up on your machine's chain and sprockets? Then reach for our Powersports Drivetrain Cleaner! This product will make light work of the toughest of residue from all drivetrain areas, thanks to its fast and effective biodegradable formula. So there's no need to worry next time you're out riding on a muddy or wet day, as we've got you covered.

#### **Benefits**

- Biodegradable
- Can be used on all motorcycles, quads, ATVs and UTVs
- Suitable for standard O, X, Z ring chains
- Water-soluble formula
- Fast and effective grease cutting formula
- Removes all chain oil and wax residue from drivetrain and swingarm
- Safely eliminates drive chain contaminants
- Deep cleans all drive chain areas in seconds
- Safe on metal components, hard plastic, rubber and seals