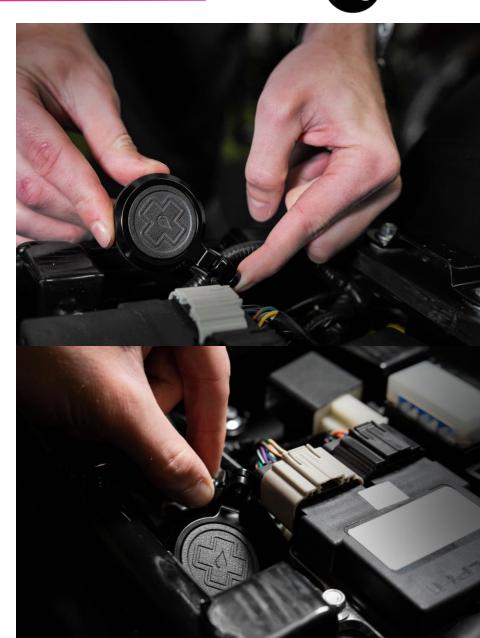

## POWERSPORTS SECURE AIRTAG HOLDER

After launching our bicycle tag holder versions, we set about designing a way to quickly, securely and discreetly mount an Apple AirTag to any of your powersports toys so that in the event of a loss or theft you would be able to track down your stolen bike with the help of the 'Find My' iPhone app. Airtag's size means the availability of its hiding locations is only limited by the creativity of its owner, it can potentially fit in many hiding locations on a bike and this is a big plus especially when real estate on motorcycles can be extremely limited depending on the vehicle.

#### **Benefits**

•Durable, precision CNC machined, 6061 aluminium frame and clamp

•2 part, heat resistant polymer holder protects your AirTag

•Supplied with Torx security screws and key for clamp and holder to stop thief's easily removing it

•Supplied with 4 different silicone clamp grip sizes enabling you to mount to different diameter wires and cables

•Designed to be mounted discreetly in hidden areas, i.e. under motorcycle seat, within the engine bay or under side fairings

•Non-rattle design

•AirTag sold separately!