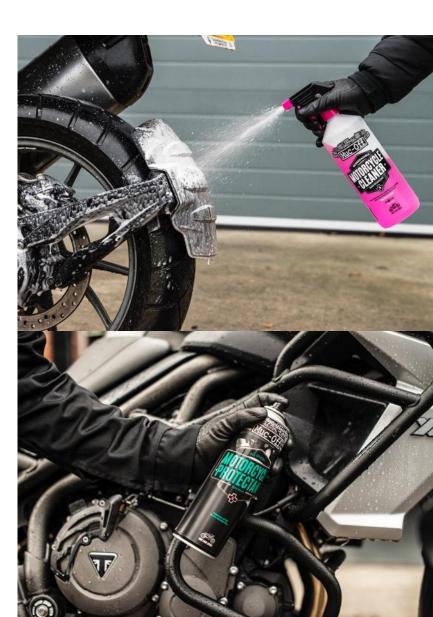

### NANO TECH MOTORCYCLE CLEANER

Using our state-of-the-art Nano Tech formula, Muc-Off cuts through grime quicker than you can say "OMG"! Thanks to its revolutionary Nano Technology, dirt and grime is broken down at microscopic levels, while also caring for your motorcycle's delicate finish. No matter how much mud or dirt is on your ride, our Nano Tech Motorcycle Cleaner will make light work of it, every single time.

### **MOTORCYCLE PROTECTANT**

Perfect for any motorcycle, this protectant stops dirt sticking in between washes. So you can spend more time enjoying the ride. It's safe to be used on the frame, chain, metal parts, plastics, rubber and of course the paintwork itself.

#### **Benefits**

- High performance formula leaves dry, non-sticky protective film
- For use after washing to drive out excess water
- Prevent dirt adhesion
- Makes an ideal winter protectant
- Quick and easy to use