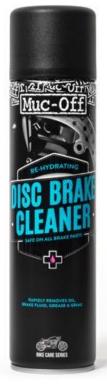

### **MOTORCYCLE DISC BRAKE CLEANER**

Get rid of grime and mud from your disc brake rotors and pads. The unique formula breaks down unwanted particles, which can often leave your braking performance compromised. It has added conditioners that rehydrate the Disc Brake pad to dramatically reduce brake squeal and prolong disc brake life.

The Muc-Off Disc Brake Cleaner leaves motorcycle brake discs and other braking parts clean and contaminant free with its re-hydrating capabilities.

#### **Benefits**

- Safe on all brake parts
- Safe on Carbon Fibre
- Improves braking performance
- Removes brake dust, oil, grease and grime
- Dramatically reduces brake squeal
- Prolongs disc pad life