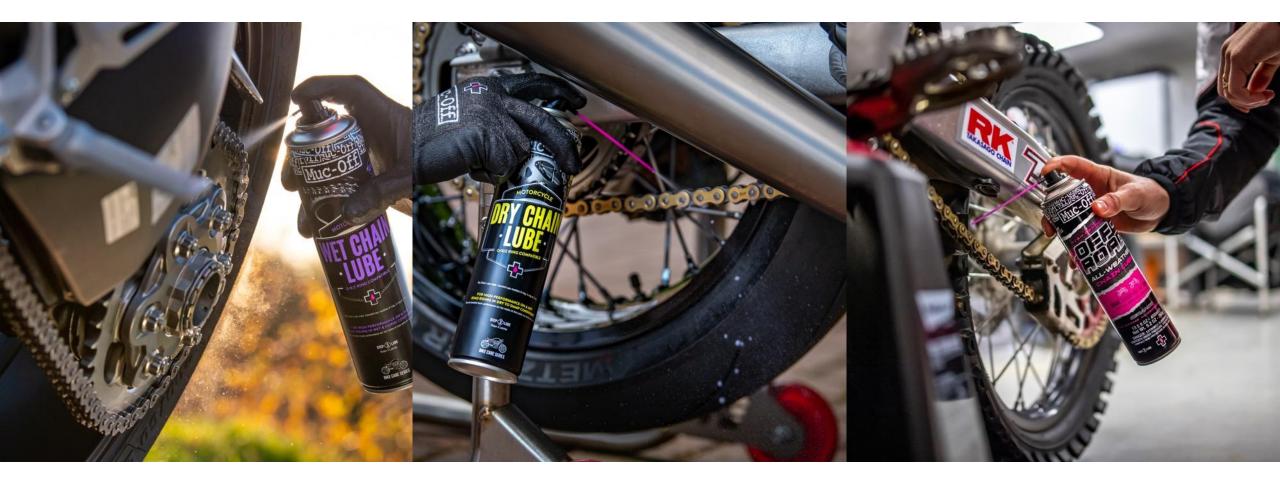

# MOTORCYCLE DRY WEATHER CHAIN LUBE

Muc-Off Dry Chain Lube is formulated to hold up to the extreme pressures that are applied to a motorcycle's chain. It's a highly versatile, Dry weather chain lubricant that has superior penetrative qualities ensuring that every part of the chain link is lubricated. Our advanced 'Dry Formula' creates a clean, durable and protective layer that inhibits rust and corrosion whilst also releasing a fresh banana fragrance! The formula has exceptionally low surface friction to provide incredible drivetrain efficiency without attracting contaminants. It's clean, and it's easy to use.

# MOTORCYCLE ALL-WEATHER CHAIN LUBE

Muc-Off All-Weather Chain Lube is the first of its kind and is set to revolutionise chain efficiency and performance for all motorcycles covering longer distances and is ideal for tourers or commuters as you can go far longer between reapplication intervals. Our unique water repellent, ceramic, non-fling formula penetrates deep into the chain link. This creates a durable protective coating which will guard your chain against corrosion and metal to metal wear, in all weather conditions. An added benefit to our unique formula is that it includes a UV Dye, which means you can accurately see the lubricants specific coverage when using a UV Torch. This also allows you to wipe away any overspray that may have otherwise gone undetected.

# **OFF-ROAD ALL-WEATHER CHAIN LUBE**

STAGE STAGE STAGE

Every type of off-road rider has different needs when it comes to keeping their chains in optimum condition. Muc-Off Off-Road Chain Lube changes the game in chain efficiency and performance for all your off-road machinery. Suitable for all weather conditions our unique water repellent, ceramic, non-fling formula penetrates deep into the chain link, creating a durable protective coating that guards your chain against corrosion and metal to metal wear. An added benefit to our unique formula is that it includes a UV dye, which means you can use a UV torch to make sure you've hit every link of your chain. Be sure to wipe away any overspray. Go longer between applications, with greater protection for your chain than ever before!