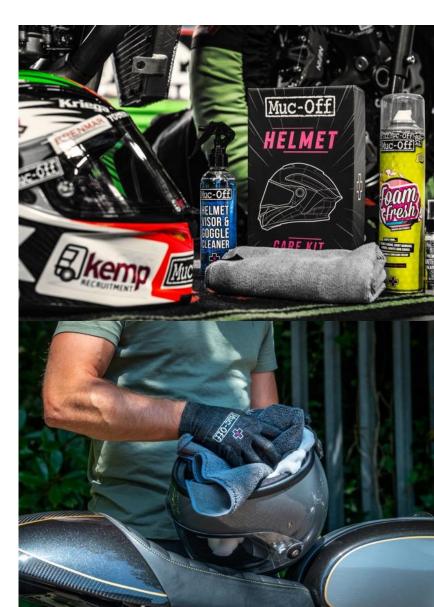

## HELMET CARE KIT

KITS

Everything you need to clean and maintain your motorcycle helmet, in any conditions.

#### What's included

- Foam Fresh 400ml
- Helmet, Visor & Goggle Cleaner 250ml
- Anti-Fog Treatment 32ml
- Microfibre Cloth

20803