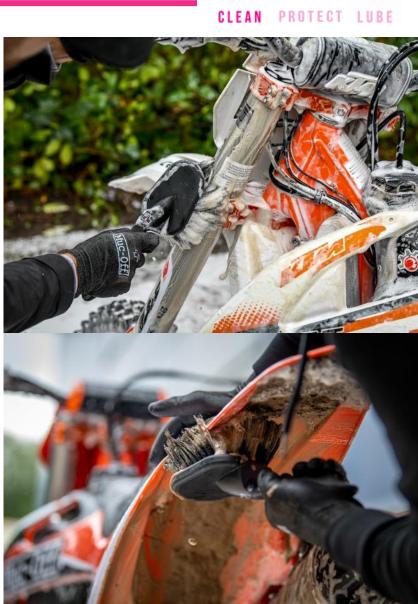

### NANO TECH MOTORCYCLE CLEANER

Using our state-of-the-art Nano Tech formula, Muc-Off cuts through grime quicker than you can say "OMG"! Thanks to its revolutionary Nano Technology, dirt and grime is broken down at microscopic levels, while also caring for your motorcycle's delicate finish. No matter how much mud or dirt is on your ride, our Nano Tech Motorcycle Cleaner will make light work of it, every single time.

#### **Benefits**

- Safe on all parts and surfaces including carbon fibre. ٠
- Will not harm seals, cables, brake pads or rotors.
- Effective Road & Off-Road motorcycle cleaner. ٠
- Safe on anodized metal. ٠
- Alkaline based and free from CFCs, solvents or acids. ٠
- Nano Tech Formula cleans on a molecular level.
- 100% Biodegradable. ٠