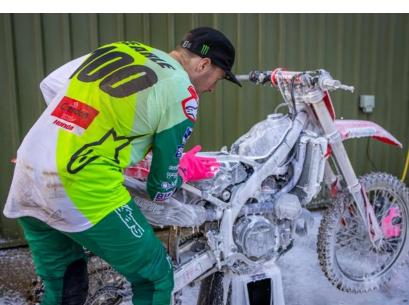

### **SNOW FOAM**

STAGE STAGE STAGE

Muc-Off Snow Foam is the result of extensive in-house research and development by our team of detailing experts. Our formula will significantly reduce the possibility of damage to paintwork by breaking down stubborn dirt and road film, preparing the vehicle for shampooing and detailing. Snow foam is a new generation PH neutral, water-based pre-wash treatment. Our snow foam formula is gentle and suitable for use with all pressure washer foam lances. Formulated specifically to offer maximum COVERAGE, snow foam rinses off easily with water.

- Premium foam treatment
- Rapidly remove dirt and grime
- Biodegradable
- Ultra-stable foaming properties for maximum effect
- Does not strip wax, sealant or polish (neutral PH)
- Lush cranberry fragrance

| 5 LITRE | 1 LITRE |
|---------|---------|
| 709     | 708     |