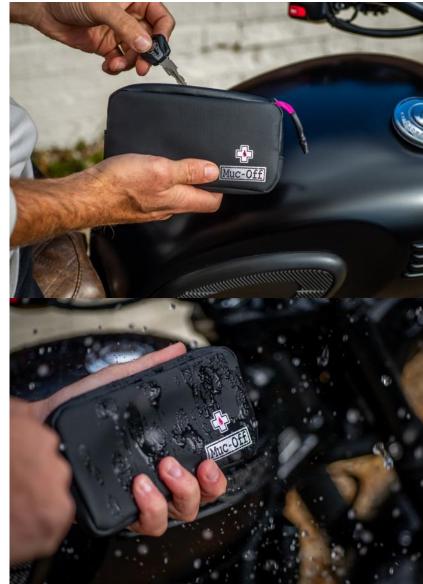

# RAINPROOF ESSENTIALS CASES

Come rain or shine, our Rainproof Essentials Case is the storage solution for all riders; from the dirt tracks to the tarmac and everything in-between. The tough outer water-repellent fabric offers the protection you need for your essential ride accessories with a heavy-duty rubber-encased rope zip pull for quick and easy access on the motorcycle.

The Molle Webbing straps on the back of the case are compatible for easy attachments to Molle accessories or bags. Internally, the case features a soft divider to keep your cards separate from your smartphone, or your Helmet, Goggle and Visor cleaner. The Rainproof Essentials Case also has an inside zipped pocket for smaller valuables like keys and coins.

#### **Benefits**

- Constructed from a rugged, water-repellent, 900D Polyester with PU coating
- YKK<sup>®</sup> Aquaguard water repellent zip
- MOLLE webbing straps for attaching MOLLE accessories or onto other bags
- Inner zip pocket to store keys / cash / coins
- Inner divider pocket for your phone or cards
- Fits plus sized smartphones