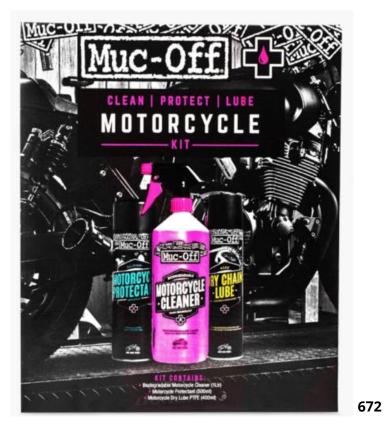

# ULTIMATE MOTORCYCLE CARE KIT

KITS

The Muc-Off Ultimate Motorcycle Cleaning Kit covers all the bases when it comes to cleaning, protecting and lubing your motorcycle. This kit isn't style specific either with all the essentials for Road & Off-Road riding. Complete with our award-winning Motorcycle Cleaner, Microcell Sponge, Soft Washing Brush, Detailing Brush, Two Prong Brush, Claw Brush, Microfibre Cloth, Motorcycle Protectant & Motorcycle Speed Polish, this kit is the perfect Birthday or Christmas gift for any motorbike fanatic!

#### What's included

- Heavy Duty Washer Storage Toolbox included
- Microfibre Cloth
- Two Prong Brush
- Detailing Brush
- Soft Washing Brush
- Claw Brush
- Microcell Sponge
- Motorcycle Protectant 500ml
- Motorcycle Speed Polish 400ml
- Nano Tech Motorcycle Cleaner 1L