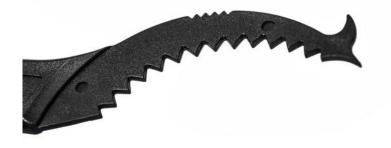

### **CLAW BRUSH**

The Muc-Off Claw Brush boasts a high quality construction with three brush heads that feature tough nylon bristles and an integral scraper for mud de-clogging. It's perfect for cleaning your motorbike's chain and hard-to-reach areas.

#### **Benefits**

- Ideal for chains and hard-to-reach areas
- Scraper for mud de-clogging
- Durable ultra-stiff nylon brushes ensure even the toughest of grime can be cleared
- Features 3 brush heads

STAGE