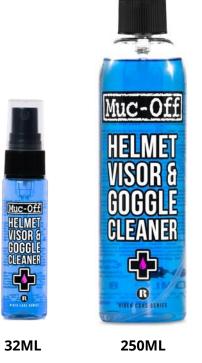

# HELMET, VISOR & GOGGLE CLEANER

Helmet, Visor & Goggle Cleaner quickly and safely removes dirt, dust, grime, snow, sweat and oily residue from all helmets, eye wear and goggles. Its been formulated using de-ionised water as recommended by many helmet manufacturers and it's safe to use on all lens materials including polycarbonate! Visor, Lens & Goggle Cleaner is also anti-bacterial and uses pH neutral soaps. And you don't have to worry about the formula either! It's fully biodegradable and contains no solvents or harmful chemicals. It's perfect for cleaning motorcycle goggles as well as snowboard and ski goggles.

#### **Benefits**

- Formulated using de-ionised water
- pH neutral formula as recommended by helmet manufacturers
- Free from solvents and harmful chemicals
- 100% biodegradable
- Ideal for motorcycle goggles
- Ideal for snowboard and ski goggles

219

212