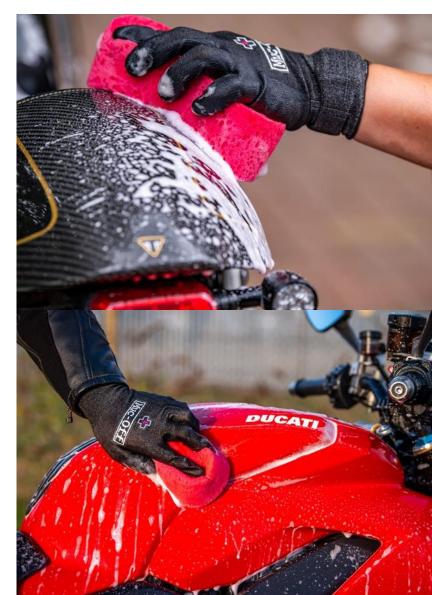

### **EXPANDING MICROCELL SPONGE**

STAGE STAGE STAGE

Muc-Off's Microcell expanding sponge is contoured to an ergonomic shape for maximum comfort and ease of use. We've also vacuum packed it to take up less space and to use less packaging materials. Don't worry though, once you've opened our perfectly pink sponge, it expands into an easy to use, motorcycle and wheel friendly size!

### NANO TECH MOTORCYCLE CLEANER

Using our state-of-the-art Nano Tech formula, Muc-Off cuts through grime quicker than you can say "OMG"! Thanks to its revolutionary Nano Technology, dirt and grime is broken down at microscopic levels, while also caring for your motorcycle's delicate finish. No matter how much mud or dirt is on your ride, our Nano Tech Motorcycle Cleaner will make light work of it, every single time.