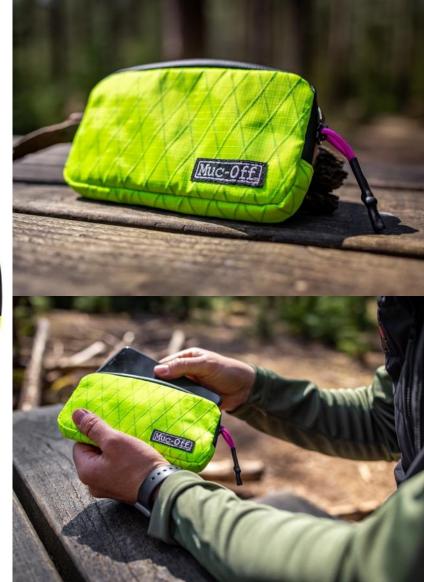

# **RAINPROOF ESSENTIALS CASE- HI-VIS**

Looking for an eye-catching Essentials Case that has you covered whatever the weather? One that actually fits your phone and other essential tools while still fitting comfortably in your back or side pocket?

Come rain or shine, our Hi-Vis Yellow Rainproof Essentials Case is the storage solution for all riders; from the dirt track to the tarmac and everything in-between. The tough outer water-repellent ripstop fabric offers the protection you need for your essential ride accessories with a rubber-encased zip pull for easy access.

#### **Benefits**

- Constructed from a rugged, water-repellent, 1000D ripstop fabric
- YKK<sup>®</sup> Aqua guard water-repellent zip
- Molle webbing straps for attaching Molle accessories or onto other bags
- Inner zip pocket with zip hood to store keys/cash/coins
- Inner divider pocket for your phone or cards
- Fits plus sized smartphones
- 60% Nylon / 40% Polyester