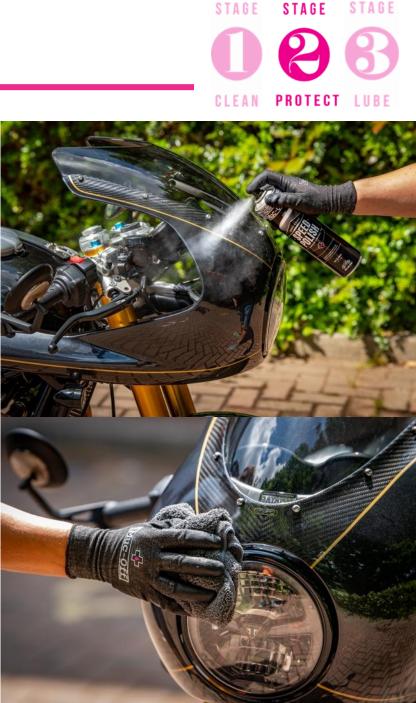

### **MOTORCYCLE PROTECTANT**

Perfect for any motorcycle, this protectant stops dirt sticking in between washes. So you can spend more time enjoying the ride. It's safe to be used on the frame, chain, metal parts, plastics, rubber and of course the paintwork itself.

#### **Benefits**

- High performance formula leaves dry, non-sticky protective film
- For use after washing to drive out excess water
- Prevent dirt adhesion
- Makes an ideal winter protectant
- Quick and easy to use