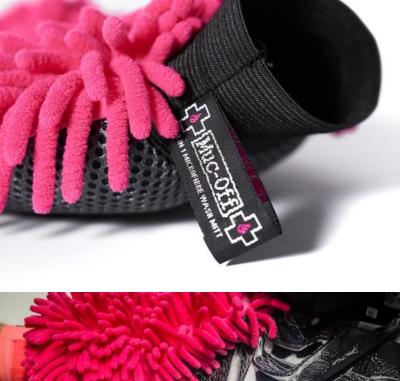

### **2-IN-1 MICROFIBRE WASH MITT**

STAGE STAGE STAGE

We all know the dangers of using the wrong tools for the job of cleaning, unsightly swirls in the paintwork, degrading the finish over time. We developed the 2 in 1 Microfibre Wash Mitt to get around this problem, it's pink (of course), extra plush and fluffy and will see off sponges as a thing of the past – no more trapping grit and damaging your paintwork from here on in. This 2-in-1 wash mitt uses split fibre technology to increase its cleaning surface area and care for a bike's delicate finishes. On one side the microfibre technology helps to break up dirt into minuscule particles and keep them away from the surface while you clean. While on the other, a waffle design gets rid of more stubborn deposits like bugs, tar, or any other grime that's tougher to remove.

- Unique 2-in-1 design: Chenille microfiber wash mitt front and waffle bug remover design reverse
- Gives a scratch-free, lint-free and swirl-free finish
- Chenille technology disintegrate dirt into miniscule particles
- Ultra-fine microfibre premium quality, super soft microfibre has been designed to clean delicate finishes
- Tight elastic cuff for maximum control