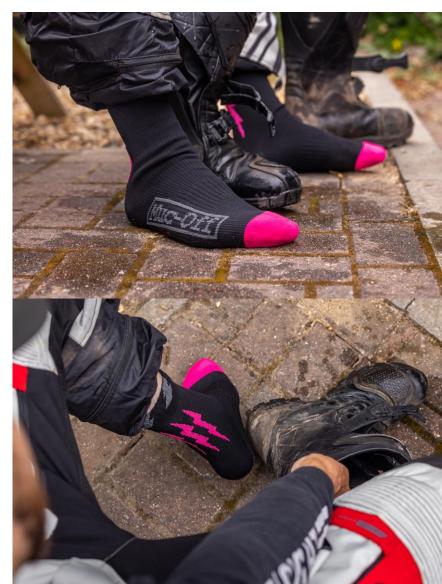

## WATERPROOF SOCKS

Designed for performance and comfort and keeping your feet dry and warm, even when the conditions get properly gnarly. With a durable and breathable outer material that laughs in the face of wind, rain, and snow, and an inner lining that's made from high-quality, moisture wicking fabric, you can keep the shred going all day long – And the seamless construction and contoured arch compression rib gives you the support you need to keep it pinned!

For the perfect balance of warmth, breathability and waterproof protection, grab Muc-Off Waterproof Riders Socks – Your feet will thank you!

- Protection from rain, snow and mud
- Waterproof, windproof and breathable
- Keep your feet dry and warm when riding in the worst conditions
- Durable Polyamide / Elastane outer, comfortable wicking Polyester lining (recycled)
- Breathable waterproof membrane rated at 8000mm HH
- Technical mesh panels on top of the foot for breathability
- Seamless construction, contoured arch compression rib