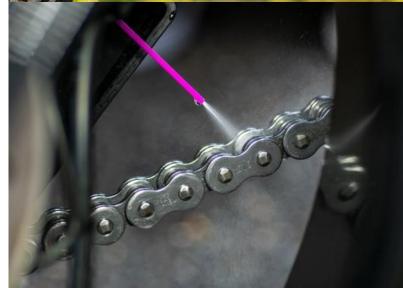

# MOTORCYCLE ALL-WEATHER CHAIN LUBE

Muc-Off All-Weather Chain Lube is the first of its kind and is set to revolutionise chain efficiency and performance for all motorcycles covering longer distances and is ideal for tourers or commuters as you can go far longer between reapplication intervals. Our unique water repellent, ceramic, non-fling formula penetrates deep into the chain link. This creates a durable protective coating which will guard your chain against corrosion and metal to metal wear, in all weather conditions. An added benefit to our unique formula is that it includes a UV Dye, which means you can accurately see the lubricants specific coverage when using a UV Torch. This also allows you to wipe away any overspray that may have otherwise gone undetected.

#### **Benefits**

- Suitable for standard, O, X and Z-Ring chains.
- For long distance all weather on/off-road riding.
- High performance synthetic formulation for maximum protection.
- Ceramic additives increase component life and maximise horsepower.
- Contains UV over spray dye