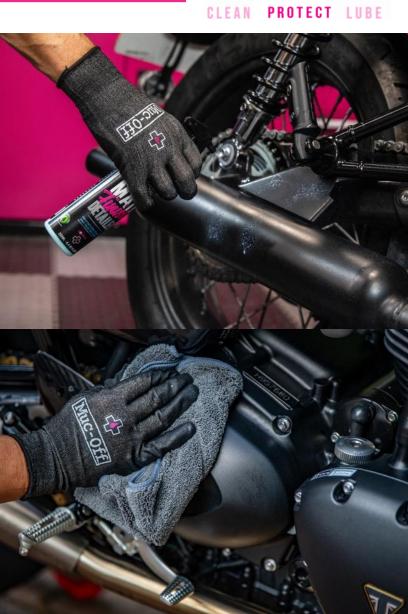

### NANO TECH MOTORCYCLE CLEANER

Using our state-of-the-art Nano Tech formula, Muc-Off cuts through grime quicker than you can say "OMG"! Thanks to its revolutionary Nano Technology, dirt and grime is broken down at microscopic levels, while also caring for your motorcycle's delicate finish. No matter how much mud or dirt is on your ride, our Nano Tech Motorcycle Cleaner will make light work of it, every single time.

#### **Benefits**

- Safe on all parts and surfaces including carbon fibre. ٠
- Will not harm seals, cables, brake pads or rotors.
- Effective Road & Off-Road motorcycle cleaner. ٠
- Safe on anodized metal. ٠
- Alkaline based and free from CFCs, solvents or acids. ٠
- Nano Tech Formula cleans on a molecular level.
- 100% Biodegradable. ٠