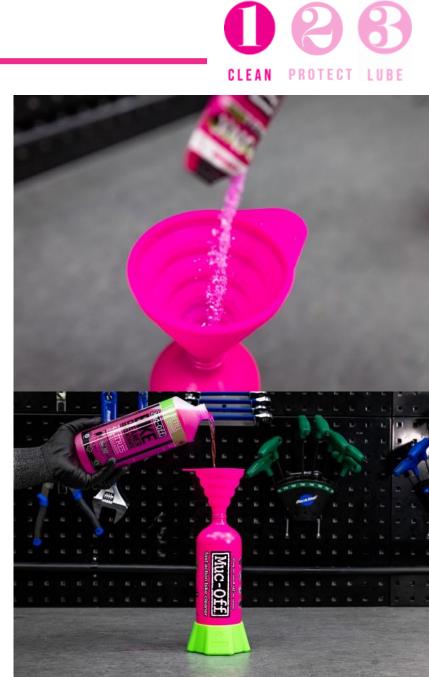

### **COLLAPSIBLE SILICONE FUNNEL**

Calling all clean-freaks and eco warriors, our new Collapsible Silicone Funnel tells spillages to "do one!", meaning you'll never lose a drop of the good stuff again! It's now super easy to refill your Bottle For Life with Punk Powder, Nano Tech Concentrate, Drivetrain Cleaner, or any other rad refills our Project Green team think up in the future. Help us all stay clean, green and keep kicking plastic use in the nuts!

#### **Benefits**

- Designed to fit into the bottle neck of all of our Bike Cleaner and Drivetrain Cleaner bottles. Collapsible fold up design makes it portable and easy to store
- Flexible construction
- Easy to clean and dishwasher safe
- Made from durable, food-grade silicone that's non-toxic
- Silicone is highly durable and more ocean friendly than plastic
- Size expanded: 106 x 43mm
- Size collapsed: 25 x 43mm