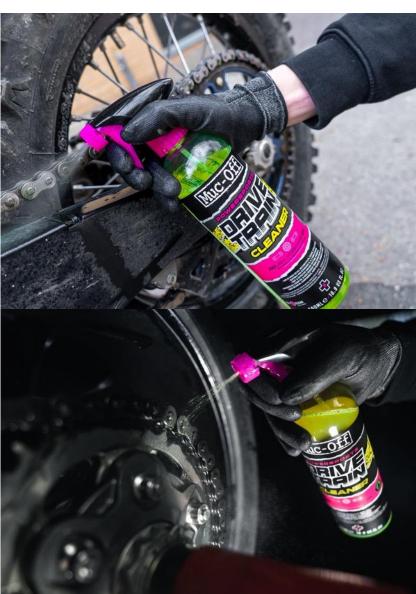

### **POWERSPORTS DRIVETRAIN CLEANER**

STAGE STAGE STAGE

Got a load of grime, mud or oil build up on your machine's chain and sprockets? Then reach for our Powersports Drivetrain Cleaner! This product will make light work of the toughest of residue from all drivetrain areas, thanks to its fast and effective biodegradable formula. So there's no need to worry next time you're out riding on a muddy or wet day, as we've got you covered.

#### **Benefits**

- Biodegradable
- Can be used on all motorcycles, quads, ATVs and UTVs
- Suitable for standard O, X, Z ring chains
- Water-soluble formula
- Fast and effective grease cutting formula
- Removes all chain oil and wax residue from drivetrain and swingarm
- Safely eliminates drive chain contaminants
- Deep cleans all drive chain areas in seconds
- Safe on metal components, hard plastic, rubber and seals