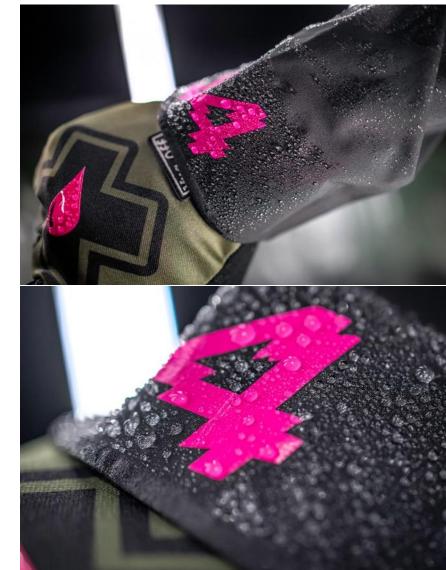

## **RAIN SHIELD RE-PROOFER**

Braving the elements? Then grab our new Rain Shield Re-Proofer spray. It creates a cutting edge DWR (Durable Water Repellent) layer on all types of technical clothing. It's a simple to use, 'spray on' waterproofing treatment designed to restore factory levels of performance on all waterproof and breathable fabrics.

It uses the latest technology to reduce the surface tension of the fabric and provide the very best waterproofing without impacting the breathability of fabrics, it also helps to protect against mud and ground-in stains. And the best bit? It's safe for the environment, as it's water-based and doesn't contain PFCs!

#### **Benefits**

- Replenishes waterproofing coating on outdoor clothing
- PFC Free, water-based formula
- Not harmful to you or the environment
- Helps to repel wet mud and grime and protects against ground-in stains
- Does not impact breathability of garments
- Extends life and performance of garments
- Easy to apply supplied in a spray bottle
- Can be used on any technical or waterproof/water repellent fabric and soft-shell or hard-shell clothing and down-filled garments
- Will treat 1-2 garments per bottle
- Lasts 10+ washes