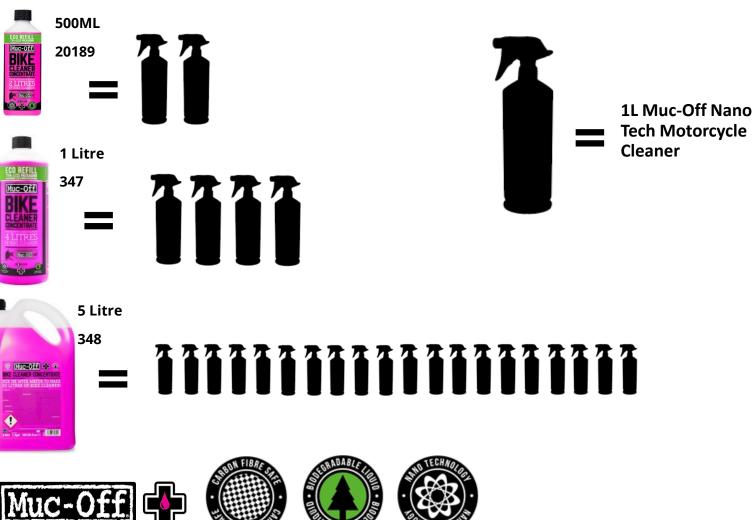

### **MOTORCYCLE CLEANER CONCENTRATE**

It's the same great Moto Cleaner, just in concentrate form! Just add water to make up four litres of Nano Tech Cleaner for your motorcycle. Developed to allow you to re-use and refill your 1 litre spray bottle, 1L of Moto Cleaner Concentrate uses 75% less packaging than the equivalent four bottles of Nano Tech Motorcycle Cleaner.

#### **Benefits**

- Powerful degreaser in concentrate form
- Uses 89% less packaging than two 1L Muc-Off bottles
- Biodegradable
- Safe on all surfaces including carbon fibre & anodised metal

347

20189

5 LITRE 348

# THE VALUE OF CONCENTRATE

Check out how much plastic and money you save when you purchase our Nano Tech Motorcycle cleaner in concentrate form!

CLEAN PROTECT •

STAGE