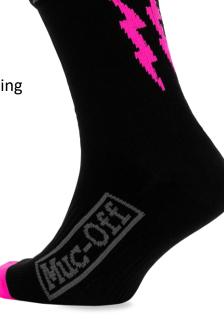

## WATERPROOF SOCKS

Designed for performance and comfort and keeping your feet dry and warm, even when the conditions get properly gnarly. With a durable and breathable outer material that laughs in the face of wind, rain, and snow, and an inner lining that's made from high-quality, moisture wicking fabric, you can keep the shred going all day long – And the seamless construction and contoured arch compression rib gives you the support you need to keep it pinned!

For the perfect balance of warmth, breathability and waterproof protection, grab Muc-Off Waterproof Riders Socks – Your feet will thank you!

- Protection from rain, snow and mud
- Waterproof, windproof and breathable
- Keep your feet dry and warm when riding in the worst conditions
- Durable Polyamide / Elastane outer, comfortable wicking Polyester lining (recycled)
- Breathable waterproof membrane rated at 8000mm HH
- Technical mesh panels on top of the foot for breathability
- Seamless construction, contoured arch compression rib