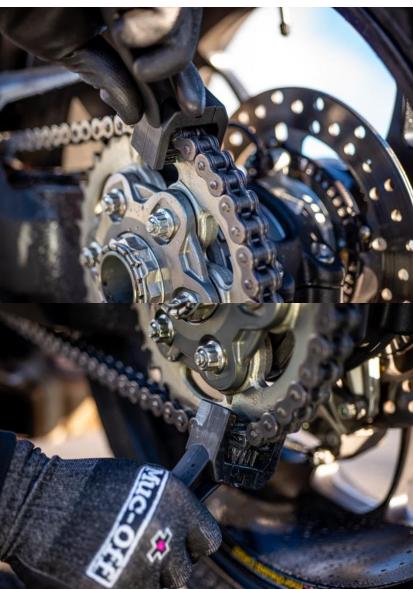

### **MOTORCYCLE CHAIN BRUSH**

The Muc-Off Chain Brush is an essential tool for keeping your motorcycle's chain spotlessly clean and running smooth. The multi-faceted, ergonomically-shaped brush is designed to clean 3 sides of the chain at any one time, its bristles penetrate deep between links and rollers for a deeper clean, which all help to keep your chain in optimum condition for longer.

- Tough nylon bristles to quickly agitate dirt off even the filthiest of chains
- Ergonomically shaped for comfort and stability
- Long brush end is ideal and agitating grime and dirt off front and rear sprockets.
- Suitable for most chain sizes and styles including:
- Standard O, X and Z-Ring chains