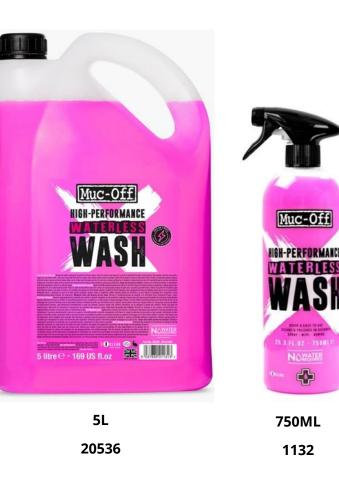

### **HIGH PERFORMANCE WATERLESS WASH**

STAGE STAGE STAGE

Muc-Off High Performance Waterless Wash is a highly advanced, easy to use spray which cleans and polishes in seconds without the need for water. It details your whole motorcycle in seconds leaving behind a streak free shine. Its innovative formula is designed to encapsulate any surface dirt to prevent scratching. Use it to remove light contaminants in between major washes.

- Cleans and polishes in one application
- No need for water!
- Long lasts lustre
- No residual dust or streaks
- Non-sticky
- Powder free
- Suitable to use on bicycles, motorcycles, cars & R.V's