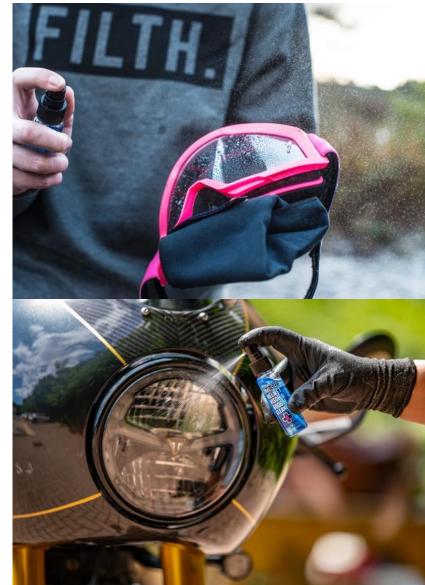

# HELMET, VISOR & GOGGLE CLEANER

Helmet, Visor & Goggle Cleaner quickly and safely removes dirt, dust, grime, snow, sweat and oily residue from all helmets, eye wear and goggles. Its been formulated using de-ionised water as recommended by many helmet manufacturers and it's safe to use on all lens materials including polycarbonate! Visor, Lens & Goggle Cleaner is also anti-bacterial and uses pH neutral soaps. And you don't have to worry about the formula either! It's fully biodegradable and contains no solvents or harmful chemicals. It's perfect for cleaning motorcycle goggles as well as snowboard and ski goggles.

#### **Benefits**

- Formulated using de-ionised water
- pH neutral formula as recommended by helmet manufacturers
- Free from solvents and harmful chemicals
- 100% biodegradable
- Ideal for motorcycle goggles
- Ideal for snowboard and ski goggles