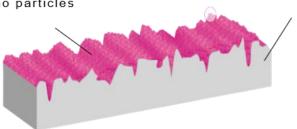

### NANO TECH MOTORCYCLE CLEANER

Using our state-of-the-art Nano Tech formula, Muc-Off cuts through grime quicker than you can say "OMG"! Thanks to its revolutionary Nano Technology, dirt and grime is broken down at microscopic levels, while also caring for your motorcycle's delicate finish. No matter how much mud or dirt is on your ride, our Nano Tech Motorcycle Cleaner will make light work of it, every single time.

STAGE

Bike Surface

Muc-Off Nano particles