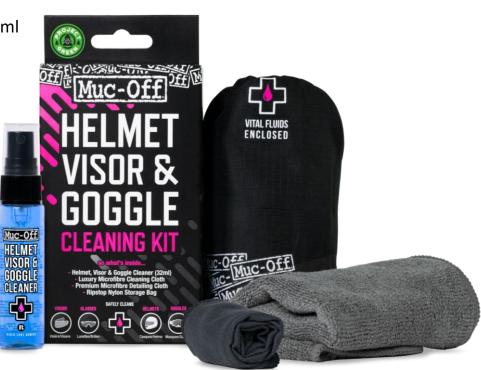

# HELMET, VISOR AND GOGGLE CLEANING KIT

Are you tired of cleaning your helmet and goggles with pieces of tissue or the sleeve of your jersey? Then this kit's for you! The Visor, Lens and Goggle cleaning Kit is ideal for keeping in your ride pack for quick and safe cleaning on the move. It quickly removes dust, mud, insects, soot and oily residue from your helmet and goggles leaving a streak free finish. Each kit contains a premium quality microfibre cloth that has been specifically designed to clean delicate finishes. The pack also includes a 32ml spray bottle containing an advanced pH balanced, biodegradable cleaning formula.

#### What's included

- Helmet, Visor & Goggle Cleaner 32ml
- Helmet & Visor Microfibre Cloth
- Muc-Off drawstring pouch

KITS