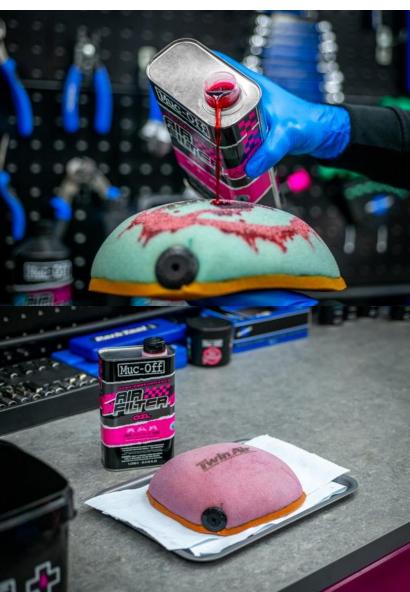

# AIR FILTER OIL

CLEAN PROTECT LUBE

The Muc-Off High-Performance Air Filter Oil boasts a non-chlorinated, low-viscosity formula, it's guaranteed to maximise performance, increase the longevity of foam air filters and improve engine life in all off-road weaponry.

Developed to provide the highest level of engine protection, even when you're going hard in the toughest of conditions. Our proprietary formulation contains polymeric additives which provide a hyper-tacky surface to resist airborne sand, dust, water, mud and grime. It helps ensure your engine is protected, whilst maintaining the ability to breathe freely in the most brutal conditions.