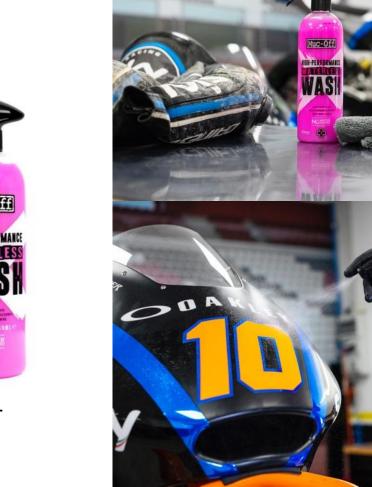

### **HIGH PERFORMANCE WATERLESS WASH**

STAGE STAGE STAGE

Muc-Off High Performance Waterless Wash is a highly advanced, easy to use spray which cleans and polishes in seconds without the need for water. It details your whole motorcycle in seconds leaving behind a streak free shine. Its innovative formula is designed to encapsulate any surface dirt to prevent scratching. Use it to remove light contaminants in between major washes.

- Cleans and polishes in one application
- No need for water!
- Long lasts lustre
- No residual dust or streaks
- Non-sticky
- Powder free
- Suitable to use on bicycles, motorcycles, cars & R.V's