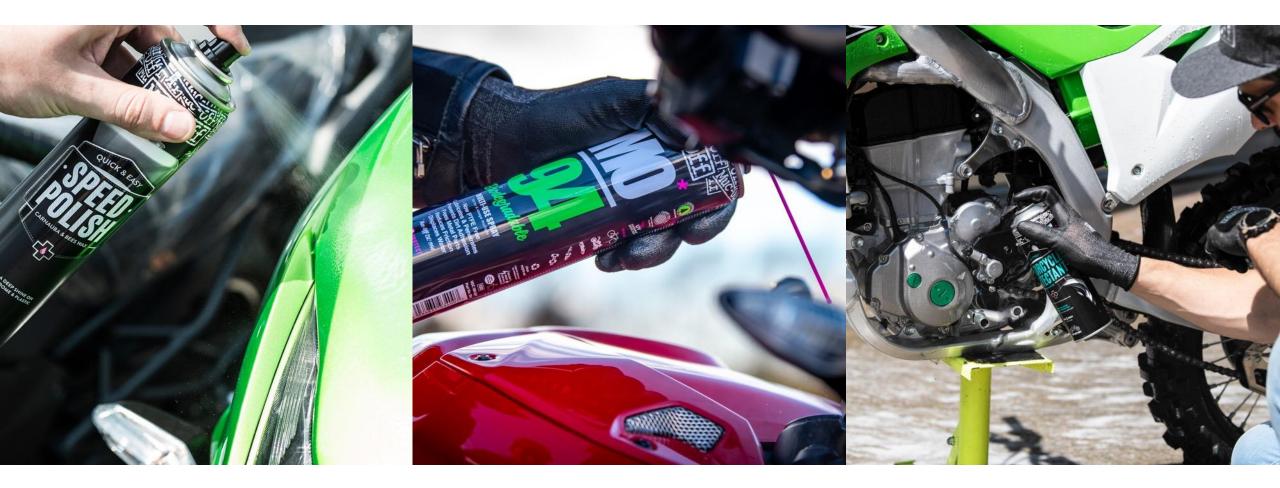

## **SPEED POLISH**

Muc-Off Speed Polish is a quick, easy to use motorcycle polish and wax in one. It contains pure Carnauba (the hardest naturally occurring wax) for durability and Beeswax to ensure a deep, glossy shine on your entire bike. It's been specifically formulated to leave a hydrophobic water resistant barrier, on all of your motorcycle's bodywork and metal parts. Now with bubble-gum fragrance!

### MO-94

Looking for an all round wonder spray? Look no further! Muc-Off MO-94 covers all the bases with it's incredible formula that quickly and effectively penetrates moisture, lubricates moving parts and leaves a long lasting protective film. MO-94 prevents dirt adhesion and also drives out excess water to keep rust and corrosion at bay. MO-94 isn't just for motorcycles. Nope. It works on just about anything. Whether you've got a squeaky door hinge, a rusty lock or a bolt that you just can't turn, MO-94 is all you need.

### **MOTORCYCLE PROTECTANT**

Perfect for any motorcycle, this protectant stops dirt sticking in between washes. So you can spend more time enjoying the ride. It's safe to be used on the frame, chain, metal parts, plastics, rubber and of course the paintwork itself.