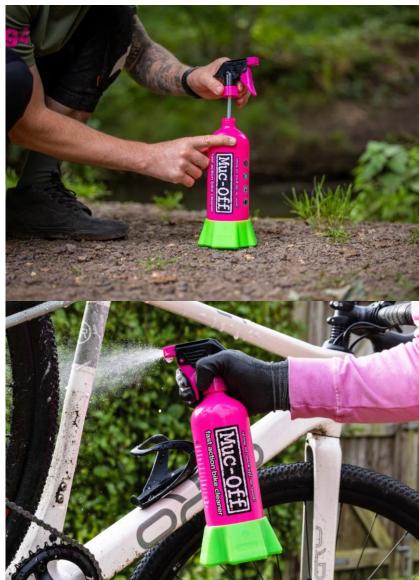

### NANO TECH MOTORCYCLE CLEANER

Using our state-of-the-art Nano Tech formula, Muc-Off cuts through grime quicker than you can say "OMG"! Thanks to its revolutionary Nano Technology, dirt and grime is broken down at microscopic levels, while also caring for your motorcycle's delicate finish. No matter how much mud or dirt is on your ride, our Nano Tech Motorcycle Cleaner will make light work of it, every single time.

#### **Benefits**

- Safe on all parts and surfaces including carbon fibre. ٠
- Will not harm seals, cables, brake pads or rotors.
- Effective Road & Off-Road motorcycle cleaner. ٠
- Safe on anodized metal. ٠
- Alkaline based and free from CFCs, solvents or acids. ٠
- Nano Tech Formula cleans on a molecular level.
- 100% Biodegradable. ٠