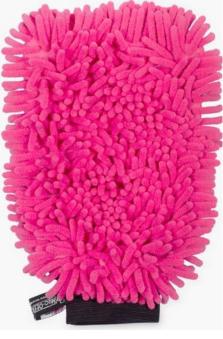

### **2-IN-1 MICROFIBRE WASH MITT**

STAGE STAGE STAGE

We all know the dangers of using the wrong tools for the job of cleaning, unsightly swirls in the paintwork, degrading the finish over time. We developed the 2 in 1 Microfibre Wash Mitt to get around this problem, it's pink (of course), extra plush and fluffy and will see off sponges as a thing of the past – no more trapping grit and damaging your paintwork from here on in. This 2-in-1 wash mitt uses split fibre technology to increase its cleaning surface area and care for a bike's delicate finishes. On one side the microfibre technology helps to break up dirt into minuscule particles and keep them away from the surface while you clean. While on the other, a waffle design gets rid of more stubborn deposits like bugs, tar, or any other grime that's tougher to remove.

- Unique 2-in-1 design: Chenille microfiber wash mitt front and waffle bug remover design reverse
- Gives a scratch-free, lint-free and swirl-free finish
- Chenille technology disintegrate dirt into miniscule particles
- Ultra-fine microfibre premium quality, super soft microfibre has been designed to clean delicate finishes
- Tight elastic cuff for maximum control