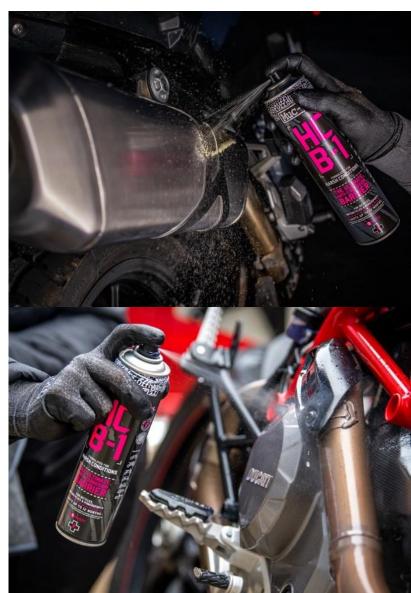

# HCB-1 (HARSH CONDITIONS BARRIER)

CLEAN PROTECT LUBE

Keep your precious steed in tip-top condition with the Muc-Off Harsh Condition Barrier. With a state-ofthe-art thin film coating, it'll make light work of rust and corrosion. It's the perfect upgrade for winter months, or to keep your motorcycle looking fresh all year long – as you'll have 12 months of protection.

This innovative product is a must-have. It'll keep moisture out, creating a durable anticorrosive layer of protection on your ride's frame, chain, metal parts, plastics and paintwork. And on parts that have already got some rust showing, it'll get rid of it altogether.

- Dissolves existing rust
- 300+ hours salt spray to ASTM B-117
- Thin transparent film
- Strong capillary action allows the product to get into tight cracks and crevices
- Contains UV application dye to ensure complete protection
- Resistant to hot, cold and salt-water
- Creates a self-healing barrier, active for up to 12 months
- Contains no wax silicon, Teflon or water