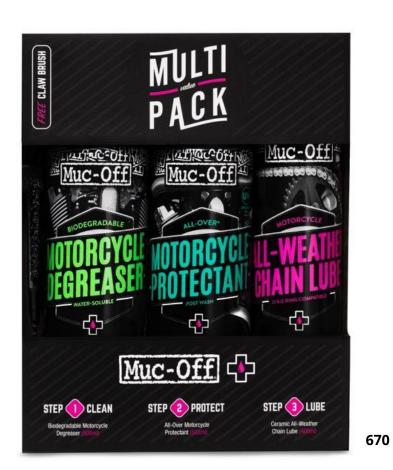

# MOTORCYCLE MULTI PACK

**KITS** 

The Muc-Off Multi Value Pack has all the key items you need to clean, protect and lube your motorcycle.

#### What's included

- Biodegradable Motorcycle Degreaser 500ml
- All Over Motorcycle Protectant 500ml
- Ceramic All-Weather Chain Lube 400ml
- Muc-Off Claw Brush