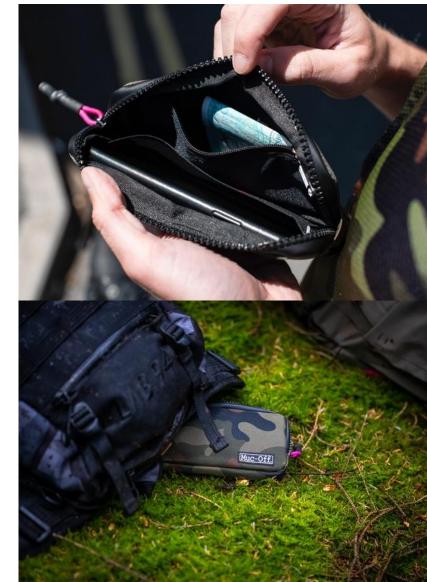

# RAINPROOF ESSENTIALS CASES

Come rain or shine, our Rainproof Essentials Case is the storage solution for all riders; from the dirt tracks to the tarmac and everything in-between. The tough outer water-repellent fabric offers the protection you need for your essential ride accessories with a heavy-duty rubber-encased rope zip pull for quick and easy access on the motorcycle.

The Molle Webbing straps on the back of the case are compatible for easy attachments to Molle accessories or bags. Internally, the case features a soft divider to keep your cards separate from your smartphone, or your Helmet, Goggle and Visor cleaner. The Rainproof Essentials Case also has an inside zipped pocket for smaller valuables like keys and coins.

#### **Benefits**

- Constructed from a rugged, water-repellent, 900D Polyester with PU coating
- YKK<sup>®</sup> Aquaguard water repellent zip
- MOLLE webbing straps for attaching MOLLE accessories or onto other bags
- Inner zip pocket to store keys / cash / coins
- Inner divider pocket for your phone or cards
- Fits plus sized smartphones