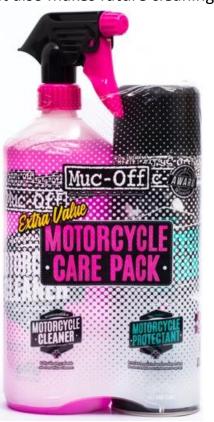

## **MOTORCYCLE CARE DUO KIT**

KITS

The Muc-Off Motorcycle Care Duo Kit covers Stage 1 and 2 in the Muc-Off cleaning system. Our award-winning Nano Tech Motorcycle Cleaner cuts through dirt, mud and grime quickly and safely without the need for acids or dangerous chemicals. Our unique formula is also 100% biodegradable so it's safe for your bike and the planet.

After you've given your bike a good clean with our Nano Tech Motorcycle Cleaner, it's time to add some protection. Muc-Off Motorcycle Protectant is the ultimate post-wash water dispersant. Not only does Motorcycle Protectant rid your bike's frame and components of moisture, but it also leaves a non-sticky layer of protective film to prevent rust and corrosion. It also makes future cleaning and maintenance a breeze.

#### What's included

- Nano Tech Motorcycle Cleaner 1L
- Motorcycle Protectant 500ml

625