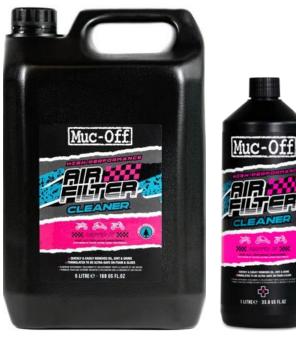

### **AIR FILTER CLEANER**

STAGE STAGE STAGE

The Muc-Off Air Filter Cleaner is a state of the art, professional strength biodegradable cleaner which cleans and cares for your filter. It rapidly breaks down the stickiest of oils, grease and the nastiest grime on all foam air filters. It's the hassle-free way to rapidly clean your foam filter and ensure you maximise your engine's horsepower. The unique combination of active ingredients is formulated to rip through dirt and oil without damaging the foam or glue.

- Specifically designed to be ultra-safe on surfaces
- Biodegradable
- Helps to extend the life of your foam filter
- Suitable for all motorcycles