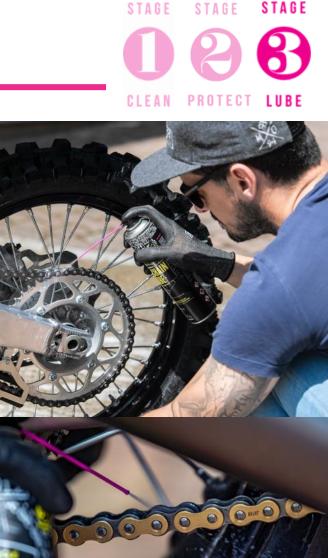

# **OFF-ROAD ALL-WEATHER CHAIN LUBE**

STAGE STAGE STAGE

Every type of off-road rider has different needs when it comes to keeping their chains in optimum condition. Muc-Off Off-Road Chain Lube changes the game in chain efficiency and performance for all your off-road machinery. Suitable for all weather conditions our unique water repellent, ceramic, non-fling formula penetrates deep into the chain link, creating a durable protective coating that guards your chain against corrosion and metal to metal wear. An added benefit to our unique formula is that it includes a UV dye, which means you can use a UV torch to make sure you've hit every link of your chain. Be sure to wipe away any overspray. Go longer between applications, with greater protection for your chain than ever before!