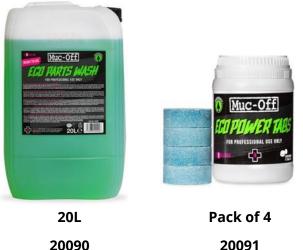

# **REFILL LIQUID & ECO POWER TABS**

Muc-Off's Refill Liquid and and Eco Power Tabs work hand in hand to maintain the efficiency of your Parts Washer, while also minimising the nasty waste produced. Replacements are available for when you run out of the good stuff!

### **Refill Liquid**

- 20 Litre container
- Water-based
- Advanced surfactants giving excellent degreasing results thanks to an optimised synergy
- Added anti-corrosion agent to protect steel parts

### **Eco Power Tabs**

- Pack of 4
- Extends effectiveness of the Parts Washer
- Increase lifetime of Parts Washer
- Bioremediation that reduces industrial waste
- Maintains a constant concentration of micro-organisms and odour neutralisation, thanks to the bioremediation of grease