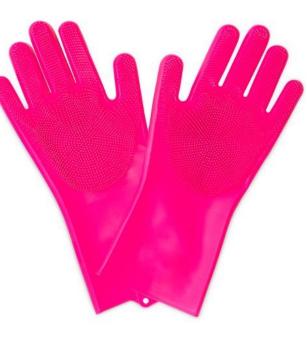

### **DEEP SCRUBBER GLOVES**

STAGE STAGE STAGE

Made from durable and high-strength silicone, these gloves make cleaning tight spots quicker and easier than ever. With flexible bristles that cover the palm and each finger you'll be able to scrub away at grime in record time as you caress the surface rapidly with your hands. Just spray on our bike cleaner or snow foam either onto the area to be cleaned or directly onto the gloves and get scrubbing!

#### **Benefits**

- Reusable, waterproof silicone gloves made from durable, high strength silicone
- Flexible bristles cover the whole palm and each finger making cleaning fast and easy, but are also gentle enough not to damage delicate surfaces
- Built in inner anti-slip surface for maximum control
- Can be used on bicycles, motorcycles, cars or any powersports equipment
- Comes in sizes M, L & XL

M 20405 L 20406 XL 20625