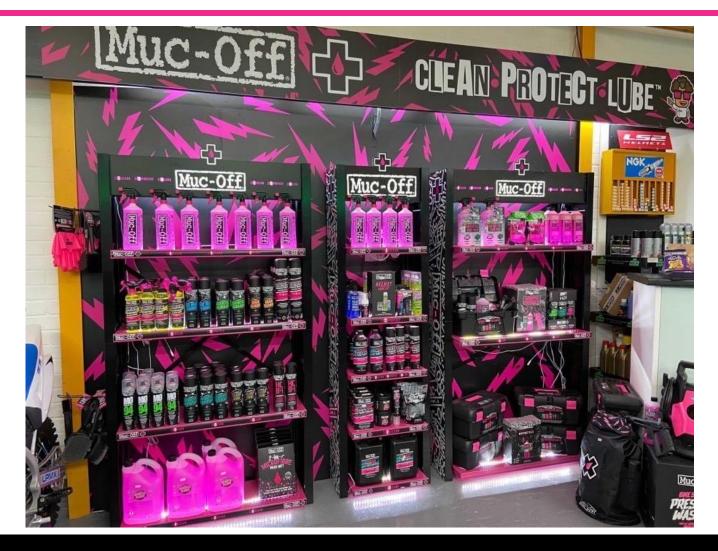

# FREE STANDING DISPLAY UNITS

POS

Stock the full Powersports Clean, Protect and Lube series with ease and style. Our single and double display unit pack a punch, they're easy to install, and easy to merchandise. Make a statement and grab the attention of your customers with our easy pick-up purchases.

### **Benefits**

- Display the full Muc-Off Range in one space.
- Keep it stylish with these illuminated, sturdy stands.
- 5x Shelves
- 5 x Shelf talkers
- 4 x Side hangers

SKU: 920-1/920-2 DIMENSIONS 1980mm H x 320mm L x 570mm W SKU: 941/242 DIMENSIONS 1980mm H x 320mm L x 1030mm W