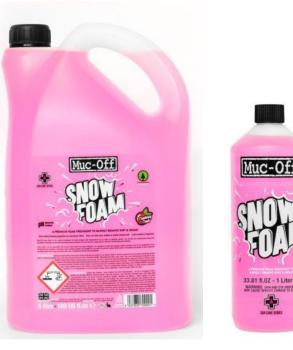

### **SNOW FOAM**

STAGE STAGE STAGE

Muc-Off Snow Foam is the result of extensive in-house research and development by our team of detailing experts. Our formula will significantly reduce the possibility of damage to paintwork by breaking down stubborn dirt and road film, preparing the vehicle for shampooing and detailing. Snow foam is a new generation PH neutral, water-based pre-wash treatment. Our snow foam formula is gentle and suitable for use with all pressure washer foam lances. Formulated specifically to offer maximum COVERAGE, snow foam rinses off easily with water.

- Premium foam treatment
- Rapidly remove dirt and grime
- Biodegradable
- Ultra-stable foaming properties for maximum effect
- Does not strip wax, sealant or polish (neutral PH)
- Lush cranberry fragrance

| 5 LITRE | 1 LITRE |
|---------|---------|
| 709     | 708     |