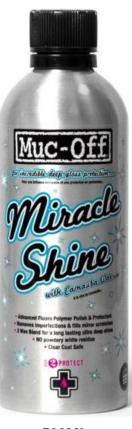

## MIRACLE SHINE

Let's not beat around the bush, you want a high quality polish and protectant that delivers a deep and luxurious shine for your bodywork, Muc-Off Miracle Shine is the product for that job. Not only does our Miracle Shine give you amazing reflective results – but it also covers the treated areas with a microscopic protective layer against atmospheric pollutants, thanks to it's Fluoro Polymer Technology! So if you want your paint finish to gleam like new, make the water bead away furiously and make the car easier to clean next time, Muc-Off Miracle Shine is the product for you.

#### **Benefits**

- Removes imperfections and fills minor scratches
- Flouro Polymer technology creates a microscopic layer of protection
- Repels water and atmospheric pollutants
- Reduces washing and maintenance time
- Silicon oils allow easy application and incredible depth of shine
- Will not leave a powdery white residue
- Safe on paintwork, clear coat, carbon fibre, chrome, metal & plastics