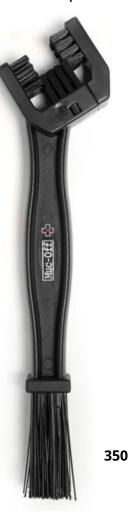

### **TWO PRONG BRUSH**

Our Two Prong Brush is ideal for reaching hard-to-shift dirt on spokes, discs, frame work, and exhaust tubing. Its unique design features an impact resistant, dual density handle for maximum grip in wet conditions and durable nylon bristles. The twin brush heads can even be altered and repositioned to reach even the tightest areas!

#### **Benefits**

- Great for reaching tough, hard to reach spots
- Ideal for spokes, discs, frame work, exhaust tubing
- Suitable for all types of motorcycle
- Rubberised ergonomic handle
- Durable nylon bristles