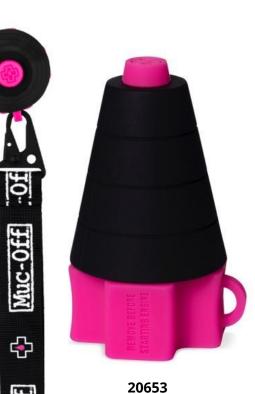

### **COLLAPSIBLE SILICONE FUNNEL**

Calling all clean-freaks and eco warriors, our new Collapsible Silicone Funnel tells spillages to "do one!", meaning you'll never lose a drop of the good stuff again! It's now super easy to refill your Bottle For Life with Punk Powder, Nano Tech Concentrate, Drivetrain Cleaner, or any other rad refills our Project Green team think up in the future. Help us all stay clean, green and keep kicking plastic use in the nuts!

#### **Benefits**

- Designed to fit into the bottle neck of all of our Bike Cleaner and Drivetrain Cleaner bottles. Collapsible fold up design makes it portable and easy to store
- Flexible construction
- Easy to clean and dishwasher safe
- Made from durable, food-grade silicone that's non-toxic
- Silicone is highly durable and more ocean friendly than plastic
- Size expanded: 106 x 43mm
- Size collapsed: 25 x 43mm

20343