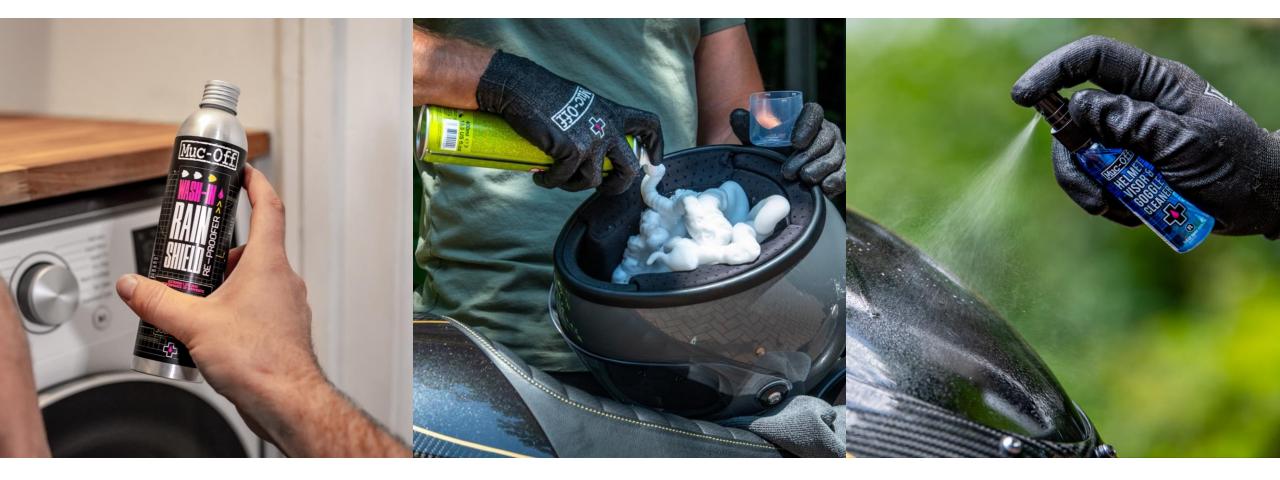

## **RAIN SHIELD RE-PROOFER**

Braving the elements? Then grab our new Rain Shield Re-Proofer spray. It creates a cutting edge DWR (Durable Water Repellent) layer on all types of technical clothing. It's a simple to use, 'spray on' waterproofing treatment designed to restore factory levels of performance on all waterproof and breathable fabrics.

It uses the latest technology to reduce the surface tension of the fabric and provide the very best waterproofing without impacting the breathability of fabrics, it also helps to protect against mud and ground-in stains. And the best bit? It's safe for the environment, as it's water-based and doesn't contain PFCs!

#### **Benefits**

- Replenishes waterproofing coating on outdoor clothing
- PFC Free, water-based formula
- Not harmful to you or the environment
- Helps to repel wet mud and grime and protects against ground-in stains
- Does not impact breathability of garments
- Extends life and performance of garments
- Easy to apply supplied in a spray bottle
- Can be used on any technical or waterproof/water repellent fabric and soft-shell or hard-shell clothing and down-filled garments
- Will treat 1-2 garments per bottle
- Lasts 10+ washes

## FOAM FRESH

Muc-Off Foam Fresh is a highly effective, easy to use foam cleaner which is ideal for helmet liners or any soft material which comes into contact with the rider. Foam Fresh has an instant foaming action, which gently agitates dirt and grime away from the surface leaving a fresh citric burst fragrance. Even the cleanest looking riding gear benefits from this uniquely formulated product.

- Highly effective
- Instant foaming action
- Fresh citrus smell
- Can be used on wide range of components including gloves, shoes and body armour

# HELMET, VISOR & GOGGLE CLEANER

Helmet, Visor & Goggle Cleaner quickly and safely removes dirt, dust, grime, snow, sweat and oily residue from all helmets, eye wear and goggles. Its been formulated using de-ionised water as recommended by many helmet manufacturers and it's safe to use on all lens materials including polycarbonate! Visor, Lens & Goggle Cleaner is also anti-bacterial and uses pH neutral soaps. And you don't have to worry about the formula either! It's fully biodegradable and contains no solvents or harmful chemicals. It's perfect for cleaning motorcycle goggles as well as snowboard and ski goggles.

#### **Benefits**

- Formulated using de-ionised water
- pH neutral formula as recommended by helmet manufacturers
- Free from solvents and harmful chemicals
- 100% biodegradable
- Ideal for motorcycle goggles
- Ideal for snowboard and ski goggles