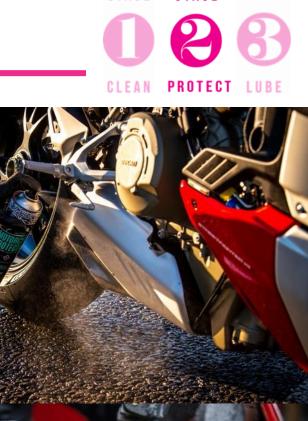

### NANO TECH MOTORCYCLE CLEANER

Using our state-of-the-art Nano Tech formula, Muc-Off cuts through grime quicker than you can say "OMG"! Thanks to its revolutionary Nano Technology, dirt and grime is broken down at microscopic levels, while also caring for your motorcycle's delicate finish. No matter how much mud or dirt is on your ride, our Nano Tech Motorcycle Cleaner will make light work of it, every single time.

#### **Benefits**

- Safe on all parts and surfaces including carbon fibre. ٠
- Will not harm seals, cables, brake pads or rotors.
- Effective Road & Off-Road motorcycle cleaner. ٠
- Safe on anodized metal. ٠
- Alkaline based and free from CFCs, solvents or acids. ٠
- Nano Tech Formula cleans on a molecular level.
- 100% Biodegradable. ٠