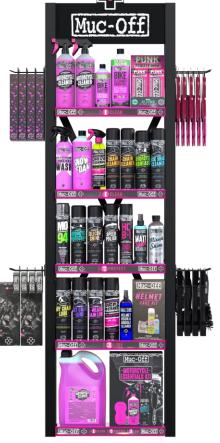

# FREE STANDING DISPLAY UNITS

POS

Stock the full Powersports Clean, Protect and Lube series with ease and style. Our single and double display unit pack a punch, they're easy to install, and easy to merchandise. Make a statement and grab the attention of your customers with our easy pick-up purchases.

### **Benefits**

- Display the full Muc-Off Range in one space.
- Keep it stylish with these illuminated, sturdy stands.
- 5x Shelves
- 5 x Shelf talkers
- 4 x Side hangers

SKU: 920-1/920-2 DIMENSIONS 1980mm H x 320mm L x 570mm W SKU: 941/242 DIMENSIONS 1980mm H x 320mm L x 1030mm W