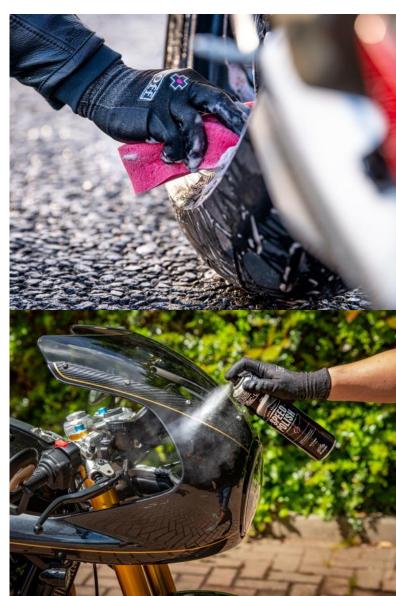

### NANO TECH MOTORCYCLE CLEANER

Using our state-of-the-art Nano Tech formula, Muc-Off cuts through grime quicker than you can say "OMG"! Thanks to its revolutionary Nano Technology, dirt and grime is broken down at microscopic levels, while also caring for your motorcycle's delicate finish. No matter how much mud or dirt is on your ride, our Nano Tech Motorcycle Cleaner will make light work of it, every single time.

### **MOTORCYCLE PROTECTANT**

Perfect for any motorcycle, this protectant stops dirt sticking in between washes. So you can spend more time enjoying the ride. It's safe to be used on the frame, chain, metal parts, plastics, rubber and of course the paintwork itself.