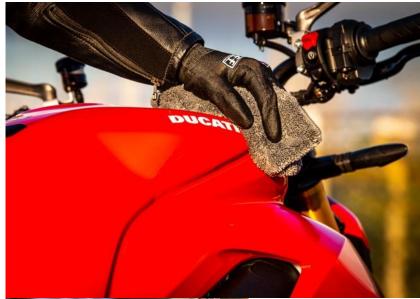

### LUXURY MICROFIBRE POLISHING CLOTH

Our Luxury Microfibre cloths aren't just cloths – they're a gateway to effortless cleaning, drying and polishing power at your fingertips! Muc-Off Microfibre cloths contain an amazing 'split-fibre' technology, that vastly increases surface area absorbency to easily eliminate smears and blemishes. Because our cloths are made up of very small fibres, you'll be cleaning at a much deeper level, meaning that whether it's interiors or exteriors, bikes or cars, you can be sure you are removing the dirt and grime!

#### **Benefits**

- Super-soft, high quality cloth
- Safe to use on all surfaces
- Deep-pile material traps dirt deep in the pile of the cloth preventing scratches or swirling
- Split-fibre technology for increased absorbency
- Machine washable