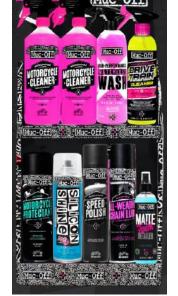

# FREE STANDING DISPLAY UNITS

POS

Stock the full Powersports Clean, Protect and Lube series with ease and style. Our single and double display unit pack a punch, they're easy to install, and easy to merchandise. Make a statement and grab the attention of your customers with our easy pick-up purchases.

### **Benefits**

- Display the full Muc-Off Range in one space.
- Keep it stylish with these illuminated, sturdy stands.
- 5x Shelves
- 5 x Shelf talkers
- 4 x Side hangers

SKU: 920-1/920-2 DIMENSIONS 1980mm H x 320mm L x 570mm W SKU: 941/242 DIMENSIONS 1980mm H x 320mm L x 1030mm W