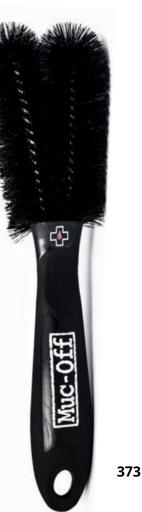

### WHEEL & COMPONENT BRUSH

STAGE STAGE STAGE

Muc-Off's Wheel & Component Brush is shaped and contoured specifically to clean rims and spokes with ease. Its unique design features an impact resistant, dual density handle and durable nylon bristles. This handy brush makes for rapid wheel cleaning, thanks to its specially curved design – so there's no more muddy rims!

- Ultimate clean companion
- Ideal for wheels and components
- Suitable for all types of motorcycles
- Rubberised handle