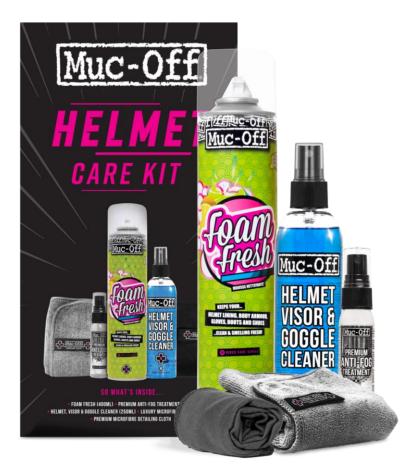

## HELMET CARE KIT

KITS

Everything you need to clean and maintain your motorcycle helmet, in any conditions.

#### What's included

- Foam Fresh 400ml
- Helmet, Visor & Goggle Cleaner 250ml
- Anti-Fog Treatment 32ml
- Microfibre Cloth

20803