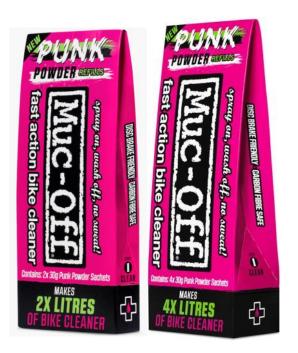

## **PUNK POWDER**

We have been working for over 3 years on a high-tech, dissolvable powder form of our Nano Tech cleaner. We aimed to create a 100% plastic and water-free product that used plant-based ingredients and ensure that end-to-end the product minimised petrochemical processes. From production using vegetable inks printed onto compostable packaging, the powder, every single part of the process has been redefined to ensure that sustainability is built in.

#### **Benefits**

- Reduced carbon footprint with 94% less packaging
- 100% plastic free packaging
- 100% water free
- 100% environmentally friendly ingredients, including plant based raw materials
- Supplied in a compostable sachet and printed with vegetable inks
- FSC recycled card box
- Dissolves easily in any type of water. Cold, warm and hot. Hard or soft
- Vegan & vegetarian friendly