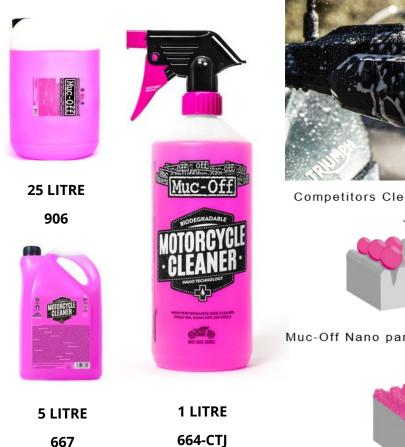

### **MOTORCYCLE CLEANER CONCENTRATE**

It's the same great Moto Cleaner, just in concentrate form! Just add water to make up four litres of Nano Tech Cleaner for your motorcycle. Developed to allow you to re-use and refill your 1 litre spray bottle, 1L of Moto Cleaner Concentrate uses 75% less packaging than the equivalent four bottles of Nano Tech Motorcycle Cleaner.

#### **Benefits**

- Powerful degreaser in concentrate form
- Uses 89% less packaging than two 1L Muc-Off bottles
- Biodegradable
- Safe on all surfaces including carbon fibre & anodised metal

347

20189

5 LITRE 348