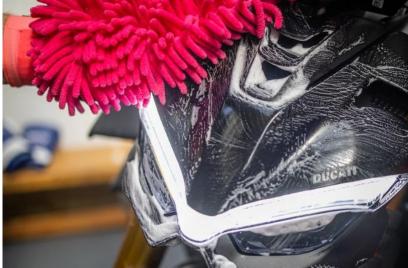

### **2-IN-1 MICROFIBRE WASH MITT**

STAGE STAGE STAGE

We all know the dangers of using the wrong tools for the job of cleaning, unsightly swirls in the paintwork, degrading the finish over time. We developed the 2 in 1 Microfibre Wash Mitt to get around this problem, it's pink (of course), extra plush and fluffy and will see off sponges as a thing of the past – no more trapping grit and damaging your paintwork from here on in. This 2-in-1 wash mitt uses split fibre technology to increase its cleaning surface area and care for a bike's delicate finishes. On one side the microfibre technology helps to break up dirt into minuscule particles and keep them away from the surface while you clean. While on the other, a waffle design gets rid of more stubborn deposits like bugs, tar, or any other grime that's tougher to remove.

- Unique 2-in-1 design: Chenille microfiber wash mitt front and waffle bug remover design reverse
- Gives a scratch-free, lint-free and swirl-free finish
- Chenille technology disintegrate dirt into miniscule particles
- Ultra-fine microfibre premium quality, super soft microfibre has been designed to clean delicate finishes
- Tight elastic cuff for maximum control