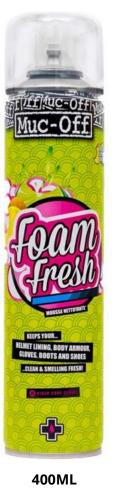

## FOAM FRESH

Muc-Off Foam Fresh is a highly effective, easy to use foam cleaner which is ideal for helmet liners or any soft material which comes into contact with the rider. Foam Fresh has an instant foaming action, which gently agitates dirt and grime away from the surface leaving a fresh citric burst fragrance. Even the cleanest looking riding gear benefits from this uniquely formulated product.

- Highly effective
- Instant foaming action
- Fresh citrus smell
- Can be used on wide range of components including gloves, shoes and body armour