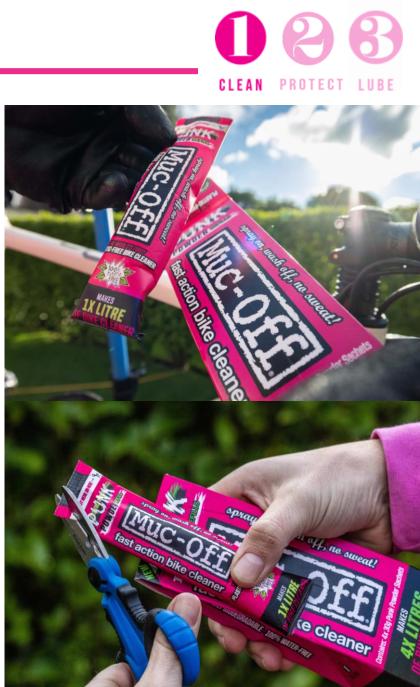

## **PUNK POWDER**

We have been working for over 3 years on a high-tech, dissolvable powder form of our Nano Tech cleaner. We aimed to create a 100% plastic and water-free product that used plant-based ingredients and ensure that end-to-end the product minimised petrochemical processes. From production using vegetable inks printed onto compostable packaging, the powder, every single part of the process has been redefined to ensure that sustainability is built in.

#### **Benefits**

- Reduced carbon footprint with 94% less packaging
- 100% plastic free packaging
- 100% water free
- 100% environmentally friendly ingredients, including plant based raw materials
- Supplied in a compostable sachet and printed with vegetable inks
- FSC recycled card box
- Dissolves easily in any type of water. Cold, warm and hot. Hard or soft
- Vegan & vegetarian friendly

### **BOTTLE FOR LIFE BUNDLE**

STAGE STAGE STAGE CLEAN PROTECT LUBE

We take caring for our planet as seriously as our riding, so we wanted to create the ultimate motorcycle cleaning bundle that has the lowest possible impact on the environment. Included in the bundle is four sachets of our incredible new Punk Powder, the world's first plastic-free bike cleaner. Our all-new Bottle For Life is a recyclable tough aluminium spray bottle that'll stand the test of time and grime! It comes with a non-toxic, food-grade silicone base to protect the bottle, so it'll last even longer if dropped (while protecting any surface it's dropped on!) and offer increased stability when placed on uneven ground.