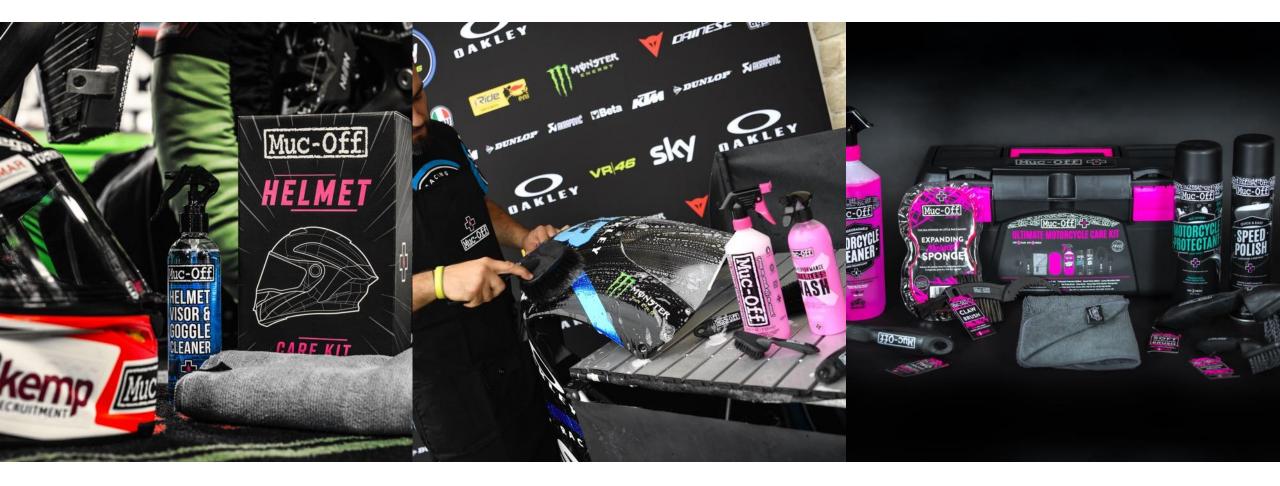

### CLEANING MADE EASY TIME TO KICK DIRT IN THE NUTS

Muc-Off is no boring corporate entity. We like to think we're a little different, a family run business driven by passion and going global!

For over 25 years we have been providing best in class products for all things two-wheeled. Finding an effective bike cleaning solution that was safe on all surfaces, as well as safe on the environment we ride in was always the Muc-Off goal. Since then, our product range has evolved and grown to become the bike and powersports maintenance powerhouse you see today - and we have no intention on slowing down.

# HELMET, VISOR & GOGGLE CLEANER

Helmet, Visor & Goggle Cleaner quickly and safely removes dirt, dust, grime, snow, sweat and oily residue from all helmets, eye wear and goggles. Its been formulated using de-ionised water as recommended by many helmet manufacturers and it's safe to use on all lens materials including polycarbonate! Visor, Lens & Goggle Cleaner is also anti-bacterial and uses pH neutral soaps. And you don't have to worry about the formula either! It's fully biodegradable and contains no solvents or harmful chemicals. It's perfect for cleaning motorcycle goggles as well as snowboard and ski goggles.

# ULTIMATE MOTORCYCLE CARE KIT

KITS

The Muc-Off Ultimate Motorcycle Cleaning Kit covers all the bases when it comes to cleaning, protecting and lubing your motorcycle. This kit isn't style specific either with all the essentials for Road & Off-Road riding. Complete with our award-winning Motorcycle Cleaner, Microcell Sponge, Soft Washing Brush, Detailing Brush, Two Prong Brush, Claw Brush, Microfibre Cloth, Motorcycle Protectant & Motorcycle Speed Polish, this kit is the perfect Birthday or Christmas gift for any motorbike fanatic!