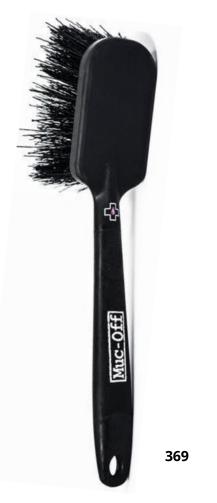

### **SOFT WASHING BRUSH**

With soft bristles it will leave your ride spotless without damaging or scratching the metalwork. Ideal for all two-wheeled vehicles, the brush head features a large surface area which makes light work of cleaning your ride, and getting to those hard-to-reach areas.

#### **Benefits**

- Rubber edges for maximum protection
- Oversized head for fast cleaning
- Dual density handle for tough grip

370