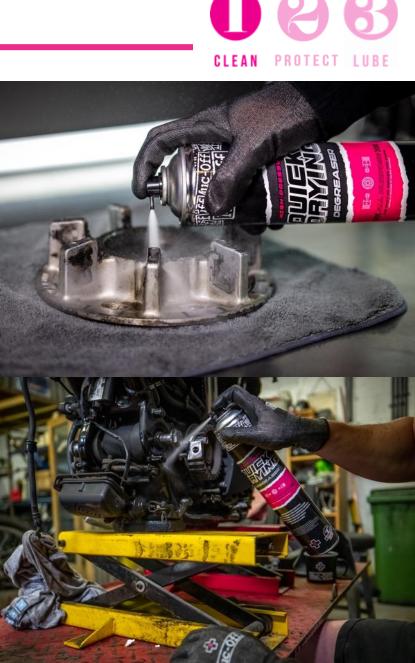

### **HIGH-PRESSURE QUICK DRYING DEGREASER**

Reaching those hard-to-hit, fiddly areas when cleaning not only takes time but also means there is no guarantee that you've hit those all-important areas as thoroughly as possible. Keep your chain fresher than ever with our advanced Dry Chain Degreaser. It makes light work of oil build-up, grease and grime, without the need for rinsing. Its unique dry 'zero residue' formula means that after cleaning, it evaporates to leave the area clean as a whistle, with no residue. It rips right through the toughest grime, including waterproof grease and chain lube. And we all know that a clean chain is a reliable chain, so you can get back to doing what you do best.

#### **Benefits**

- New high-pressure turbo spray
- Easily cuts through tough grease in seconds
- No rinse, heavy duty formula
- Can be used on chains, gears and individual components
- Works on the toughest waterproof grease and chain wax
- Safe on O, X and Z-rings