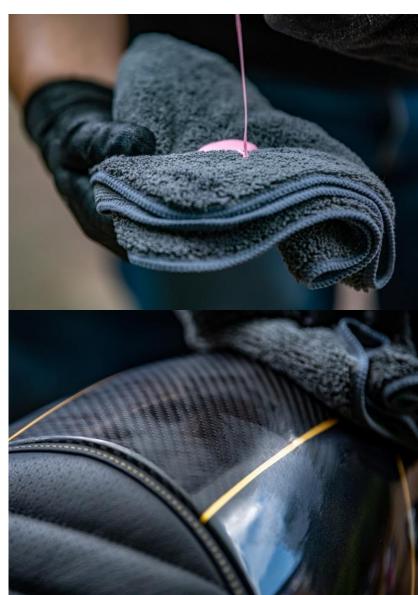

### LUXURY MICROFIBRE POLISHING CLOTH

Our Luxury Microfibre cloths aren't just cloths – they're a gateway to effortless cleaning, drying and polishing power at your fingertips! Muc-Off Microfibre cloths contain an amazing 'split-fibre' technology, that vastly increases surface area absorbency to easily eliminate smears and blemishes. Because our cloths are made up of very small fibres, you'll be cleaning at a much deeper level, meaning that whether it's interiors or exteriors, bikes or cars, you can be sure you are removing the dirt and grime!

#### **Benefits**

- Super-soft, high quality cloth
- Safe to use on all surfaces
- Deep-pile material traps dirt deep in the pile of the cloth preventing scratches or swirling
- Split-fibre technology for increased absorbency
- Machine washable