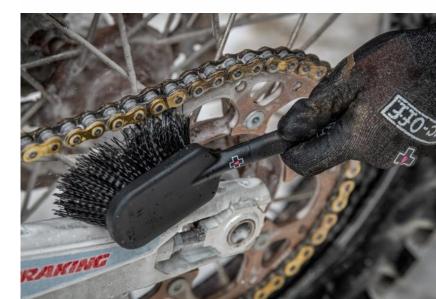

### **MOTORCYCLE CHAIN BRUSH**

The Muc-Off Chain Brush is an essential tool for keeping your motorcycle's chain spotlessly clean and running smooth. The multi-faceted, ergonomically-shaped brush is designed to clean 3 sides of the chain at any one time, its bristles penetrate deep between links and rollers for a deeper clean, which all help to keep your chain in optimum condition for longer.

- Tough nylon bristles to quickly agitate dirt off even the filthiest of chains
- Ergonomically shaped for comfort and stability
- Long brush end is ideal and agitating grime and dirt off front and rear sprockets.
- Suitable for most chain sizes and styles including:
- Standard O, X and Z-Ring chains