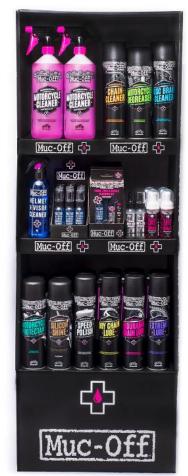

# FREE STANDING DISPLAY UNITS

POS

Stock the full Powersports Clean, Protect and Lube series with ease and style. Our single and double display unit pack a punch, they're easy to install, and easy to merchandise. Make a statement and grab the attention of your customers with our easy pick-up purchases.

### **Benefits**

- Display the full Muc-Off Range in one space.
- Keep it stylish with these illuminated, sturdy stands.
- 5x Shelves
- 5 x Shelf talkers
- 4 x Side hangers

SKU: 920-1/920-2 DIMENSIONS 1980mm H x 320mm L x 570mm W SKU: 941/242 DIMENSIONS 1980mm H x 320mm L x 1030mm W