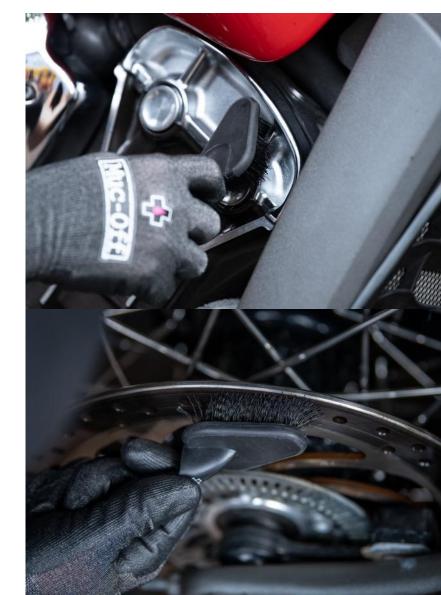

### **MOTORCYCLE DISC BRAKE CLEANER**

Get rid of grime and mud from your disc brake rotors and pads. The unique formula breaks down unwanted particles, which can often leave your braking performance compromised. It has added conditioners that rehydrate the Disc Brake pad to dramatically reduce brake squeal and prolong disc brake life.

The Muc-Off Disc Brake Cleaner leaves motorcycle brake discs and other braking parts clean and contaminant free with its re-hydrating capabilities.

#### **Benefits**

- Safe on all brake parts
- Safe on Carbon Fibre
- Improves braking performance
- Removes brake dust, oil, grease and grime
- Dramatically reduces brake squeal
- Prolongs disc pad life