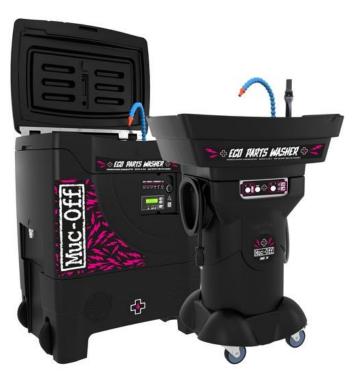

# ECO PARTS WASHER

Not only does a parts washer save you money over using conventional spray cleaners / liquids it also offers a deeper clean to your motorcycle components. Conventional chain cleaning devices and component brushes are great when you're cleaning at home, but nothing can come close to the power of a parts washer. This gives a better service to the customer and saves A LOT of time.

#### **Features**

- Premium non-solvent mobile cleaning unit
- Uses a unique natural bioremediation process to break down even the heaviest of grime, effortlessly in seconds.
- No hazard labels in sight! Totally natural and safe for the user.
- Low maintenance / less frequent draining
- Low service intervals
- Overheating security (reset feature)
- Easy draining: Draining plug with integrated pouring spout and handling
- Ergonomic control box
- Changeable brush head and replaceable parts

Clean Move 40L

Washer

20088

**Big Clean 100L** 

Washer

20089