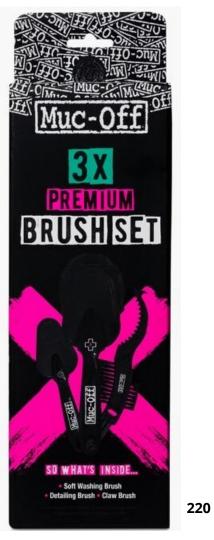

## **3x PREMIUM BRUSH KIT**

KITS

Three brushes for three times the cleaning ability. These will make getting to those tricky spots on a motorcycle easier than ever.

#### What's included

- Soft Wash Brush For your motorcycle's frame and components
- Claw Brush For cleaning your motorcycle's chain
- Detailing Brush For those hard-to-reach places