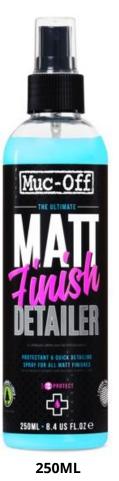

# MATT FINISH DETAILER

Fingerprints and glossy marks are now a thing of the past. Matt Finish Detailer has been specifically developed for satin matt paints, matt finishes and matt vinyl wraps. The premium-grade formula will leave any matt surface with a streak and gloss-free protective finish that reduces dirt adhesion.

#### **Benefits**

- Quick to use spray developed specifically for matt finishes
- Leaves a non-sticky, streak and gloss-free protective finish
- Carbon Fibre safe
- Biodegradable

20004