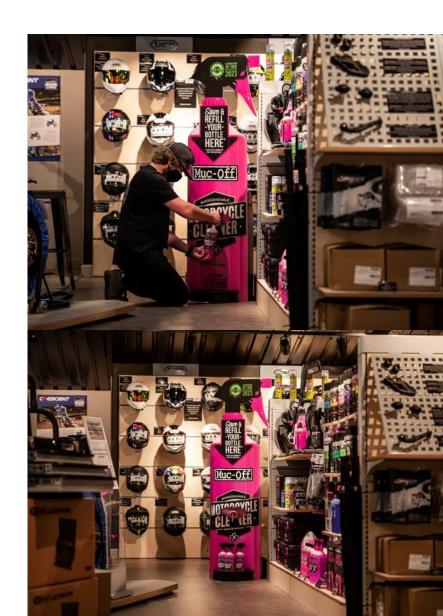

# **POWERSPORTS REFILL STATION**

POS

As part of our Project Green mission, we've created refill stations which are perfect for regular Muc-Off users who need a Nano Tech top-up. Reduce the use of plastic, half the cost for you consumer, and reap in better margins for your shop.

#### **Benefits**

- Reduce the plastic bottled Muc-Off cleaner you purchase
  and sell
- Greater margins
- Lower RRP. Attract the customers with better savings. Refill Stations can be up to 50% cheaper for your customers
- Low maintenance flat pack setup
- Easy to stock. All you need to run your refill station is a 25L barrel of Nano Tech Cleaner

SKU: 20209 DIMENSIONS 1696mm H x 250mm L x 425mmx W