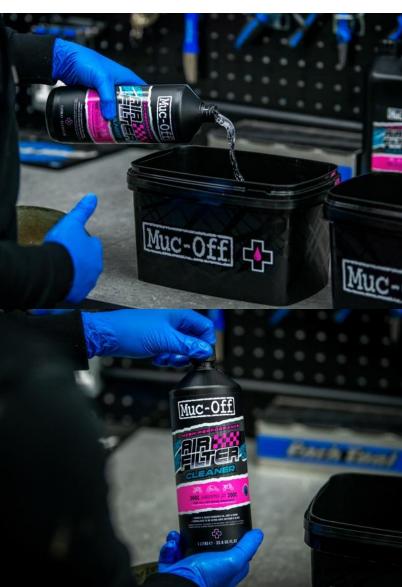

### **AIR FILTER CLEANER**

STAGE STAGE STAGE

The Muc-Off Air Filter Cleaner is a state of the art, professional strength biodegradable cleaner which cleans and cares for your filter. It rapidly breaks down the stickiest of oils, grease and the nastiest grime on all foam air filters. It's the hassle-free way to rapidly clean your foam filter and ensure you maximise your engine's horsepower. The unique combination of active ingredients is formulated to rip through dirt and oil without damaging the foam or glue.

- Specifically designed to be ultra-safe on surfaces
- Biodegradable
- Helps to extend the life of your foam filter
- Suitable for all motorcycles