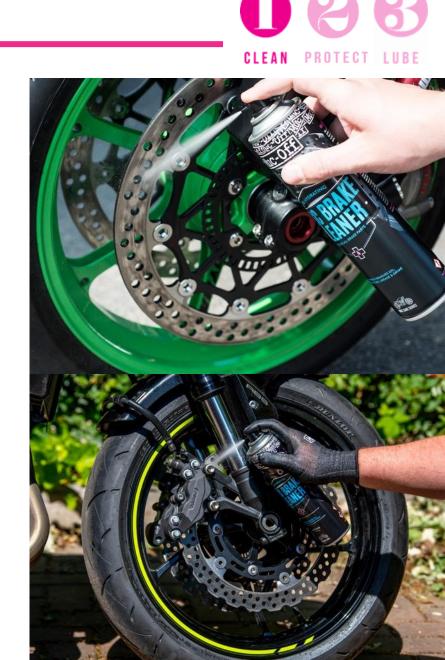

### **MOTORCYCLE DISC BRAKE CLEANER**

Get rid of grime and mud from your disc brake rotors and pads. The unique formula breaks down unwanted particles, which can often leave your braking performance compromised. It has added conditioners that rehydrate the Disc Brake pad to dramatically reduce brake squeal and prolong disc brake life.

The Muc-Off Disc Brake Cleaner leaves motorcycle brake discs and other braking parts clean and contaminant free with its re-hydrating capabilities.

#### **Benefits**

- Safe on all brake parts
- Safe on Carbon Fibre
- Improves braking performance
- Removes brake dust, oil, grease and grime
- Dramatically reduces brake squeal
- Prolongs disc pad life