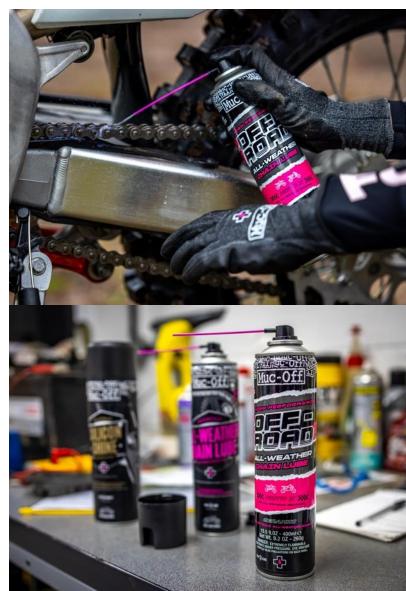

# **OFF-ROAD ALL-WEATHER CHAIN LUBE**

STAGE STAGE STAGE

Every type of off-road rider has different needs when it comes to keeping their chains in optimum condition. Muc-Off Off-Road Chain Lube changes the game in chain efficiency and performance for all your off-road machinery. Suitable for all weather conditions our unique water repellent, ceramic, non-fling formula penetrates deep into the chain link, creating a durable protective coating that guards your chain against corrosion and metal to metal wear. An added benefit to our unique formula is that it includes a UV dye, which means you can use a UV torch to make sure you've hit every link of your chain. Be sure to wipe away any overspray. Go longer between applications, with greater protection for your chain than ever before!

- Suitable for standard, O, X and Z-Ring chains
- For off-road, long-distance, all-weather riding
- High-performance synthetic formulation for maximum protection
- Ceramic additives increase component life and maximise horsepower
- Contains UV over spray dye
- Can be used on motocross, enduro, trial motorcycles, quads, ATVs