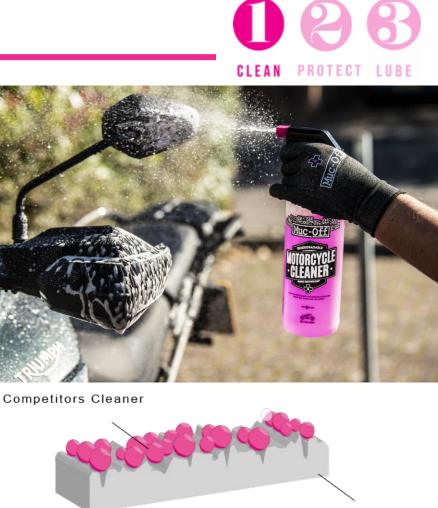

### NANO TECH MOTORCYCLE CLEANER

Using our state-of-the-art Nano Tech formula, Muc-Off cuts through grime quicker than you can say "OMG"! Thanks to its revolutionary Nano Technology, dirt and grime is broken down at microscopic levels, while also caring for your motorcycle's delicate finish. No matter how much mud or dirt is on your ride, our Nano Tech Motorcycle Cleaner will make light work of it, every single time.

#### **Benefits**

- Safe on all parts and surfaces including carbon fibre. ٠
- Will not harm seals, cables, brake pads or rotors.
- Effective Road & Off-Road motorcycle cleaner. ٠
- Safe on anodized metal. ٠
- Alkaline based and free from CFCs, solvents or acids. ٠
- Nano Tech Formula cleans on a molecular level.
- 100% Biodegradable. ٠