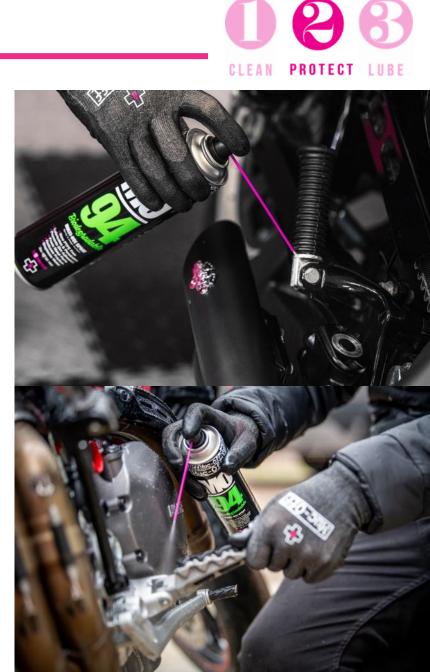

### MO-94

Looking for an all round wonder spray? Look no further! Muc-Off MO-94 covers all the bases with it's incredible formula that quickly and effectively penetrates moisture, lubricates moving parts and leaves a long lasting protective film. MO-94 prevents dirt adhesion and also drives out excess water to keep rust and corrosion at bay. MO-94 isn't just for motorcycles. Nope. It works on just about anything. Whether you've got a squeaky door hinge, a rusty lock or a bolt that you just can't turn, MO-94 is all you need.

#### **Benefits**

- Free seized parts
- Disperses moisture to prevent rust and corrosion
- Provides light lubrication for moving parts
- Reduces metal to metal contact
- Prevents dirt adhesion
- Cuts down on friction to improve component efficiency
- Biodegradable