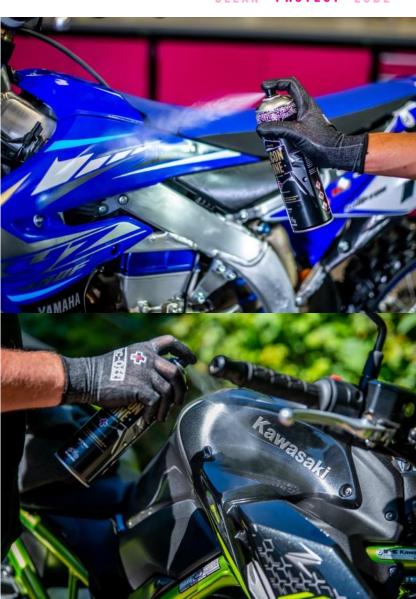

### NANO TECH MOTORCYCLE CLEANER

Using our state-of-the-art Nano Tech formula, Muc-Off cuts through grime quicker than you can say "OMG"! Thanks to its revolutionary Nano Technology, dirt and grime is broken down at microscopic levels, while also caring for your motorcycle's delicate finish. No matter how much mud or dirt is on your ride, our Nano Tech Motorcycle Cleaner will make light work of it, every single time.

#### **Benefits**

- Safe on all parts and surfaces including carbon fibre. ٠
- Will not harm seals, cables, brake pads or rotors.
- Effective Road & Off-Road motorcycle cleaner. ٠
- Safe on anodized metal. ٠
- Alkaline based and free from CFCs, solvents or acids. ٠
- Nano Tech Formula cleans on a molecular level.
- 100% Biodegradable. ٠