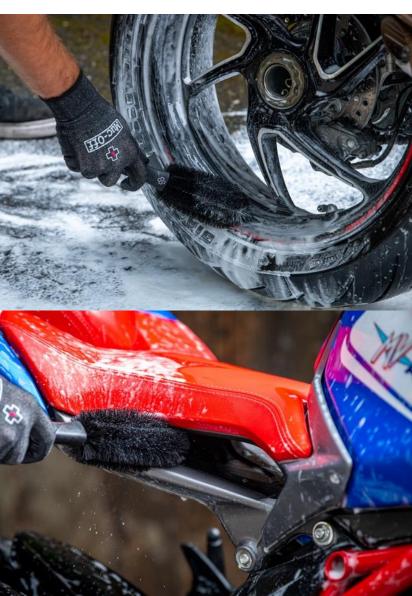

### WHEEL & COMPONENT BRUSH

STAGE STAGE STAGE

Muc-Off's Wheel & Component Brush is shaped and contoured specifically to clean rims and spokes with ease. Its unique design features an impact resistant, dual density handle and durable nylon bristles. This handy brush makes for rapid wheel cleaning, thanks to its specially curved design – so there's no more muddy rims!

### **MOTORCYCLE CHAIN BRUSH**

The Muc-Off Chain Brush is an essential tool for keeping your motorcycle's chain spotlessly clean and running smooth. The multi-faceted, ergonomically-shaped brush is designed to clean 3 sides of the chain at any one time, its bristles penetrate deep between links and rollers for a deeper clean, which all help to keep your chain in optimum condition for longer.