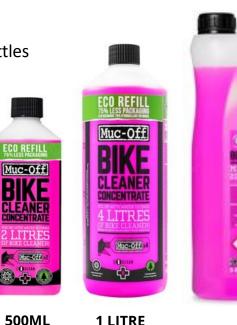

### **MOTORCYCLE CLEANER CONCENTRATE**

It's the same great Moto Cleaner, just in concentrate form! Just add water to make up four litres of Nano Tech Cleaner for your motorcycle. Developed to allow you to re-use and refill your 1 litre spray bottle, 1L of Moto Cleaner Concentrate uses 75% less packaging than the equivalent four bottles of Nano Tech Motorcycle Cleaner.

#### **Benefits**

- Powerful degreaser in concentrate form
- Uses 89% less packaging than two 1L Muc-Off bottles
- Biodegradable
- Safe on all surfaces including carbon fibre & anodised metal

347

20189

5 LITRE 348