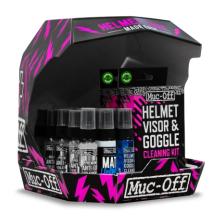

# HELMET, VISOR AND GOGGLE CLEANING KIT

Are you tired of cleaning your helmet and goggles with pieces of tissue or the sleeve of your jersey? Then this kit's for you! The Visor, Lens and Goggle cleaning Kit is ideal for keeping in your ride pack for quick and safe cleaning on the move. It quickly removes dust, mud, insects, soot and oily residue from your helmet and goggles leaving a streak free finish. Each kit contains a premium quality microfibre cloth that has been specifically designed to clean delicate finishes. The pack also includes a 32ml spray bottle containing an advanced pH balanced, biodegradable cleaning formula.

#### What's included

- Helmet, Visor & Goggle Cleaner 32ml
- Helmet & Visor Microfibre Cloth
- Muc-Off drawstring pouch

KITS