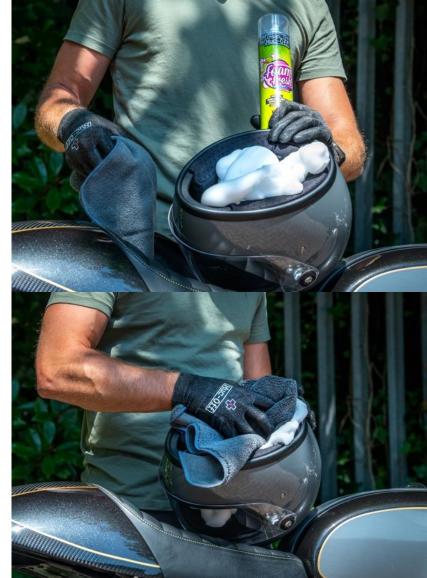

## FOAM FRESH

Muc-Off Foam Fresh is a highly effective, easy to use foam cleaner which is ideal for helmet liners or any soft material which comes into contact with the rider. Foam Fresh has an instant foaming action, which gently agitates dirt and grime away from the surface leaving a fresh citric burst fragrance. Even the cleanest looking riding gear benefits from this uniquely formulated product.

- Highly effective
- Instant foaming action
- Fresh citrus smell
- Can be used on wide range of components including gloves, shoes and body armour