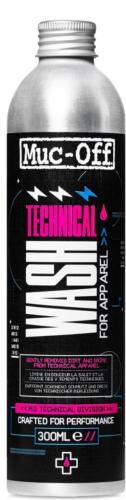

## TECHNICAL WASH FOR APPAREL (COMING JUNE 2022)

While washing specialist technical apparel in regular laundry detergents might leave them looking clean, it can damage the performance of the garment. While these detergents have a specific function in standard laundry items, for technical waterproof clothing these additives will act as wetting agents, masking the original DWR treatment applied to your garment. The Muc-Off Technical Wash for Apparel has been formulated to effectively remove dirt and residues from performance textiles without impacting any breathability, helping to maintain a garments' existing DWR as well as providing a clean residue-free base for effective re-proofing.

- Gently removes dirt and grime from technical apparel
- Extends life and performance of garments
- Can be used on any technical or waterproof/water repellent fabric
- Can be used in the washing machine or applied by hand
- Will not impact breathability of garments
- Biodegradable formula
- PFC-Free
- Not harmful for the environment or to you
- Safe to use on any garments with an existing DWR treatment