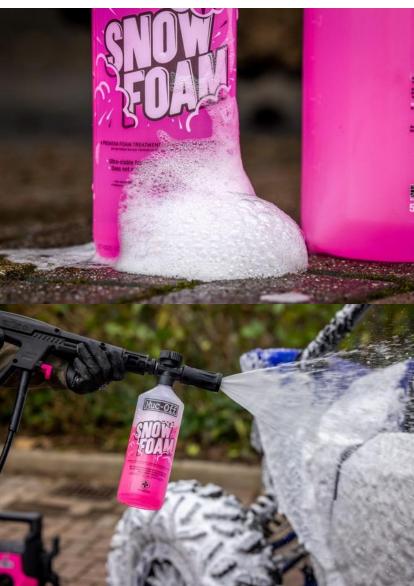

### **SNOW FOAM**

STAGE STAGE STAGE

Muc-Off Snow Foam is the result of extensive in-house research and development by our team of detailing experts. Our formula will significantly reduce the possibility of damage to paintwork by breaking down stubborn dirt and road film, preparing the vehicle for shampooing and detailing. Snow foam is a new generation PH neutral, water-based pre-wash treatment. Our snow foam formula is gentle and suitable for use with all pressure washer foam lances. Formulated specifically to offer maximum COVERAGE, snow foam rinses off easily with water.

- Premium foam treatment
- Rapidly remove dirt and grime
- Biodegradable
- Ultra-stable foaming properties for maximum effect
- Does not strip wax, sealant or polish (neutral PH)
- Lush cranberry fragrance