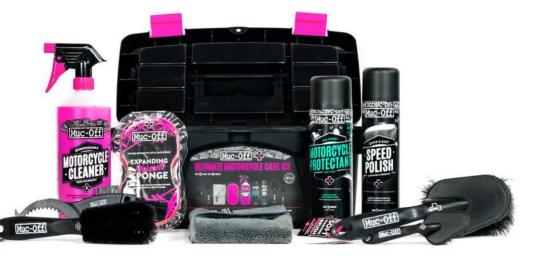

TORCYCLE CARE KIT

KITS

The Muc-Off Ultimate Motorcycle Cleaning Kit covers all the bases when it comes to cleaning, protecting and lubing your motorcycle. This kit isn't style specific either with all the essentials for Road & Off-Road riding. Complete with our award-winning Motorcycle Cleaner, Microcell Sponge, Soft Washing Brush, Detailing Brush, Two Prong Brush, Claw Brush, Microfibre Cloth, Motorcycle Protectant & Motorcycle Speed Polish, this kit is the perfect Birthday or Christmas gift for any motorbike fanatic!

#### What's included

- Heavy Duty Washer Storage Toolbox included
- Microfibre Cloth
- Two Prong Brush
- Detailing Brush
- Soft Washing Brush
- Claw Brush
- Microcell Sponge
- Motorcycle Protectant 500ml
- Motorcycle Speed Polish 400ml
- Nano Tech Motorcycle Cleaner 1L







## **3x PREMIUM BRUSH KIT**

KITS

Three brushes for three times the cleaning ability. These will make getting to those tricky spots on a motorcycle easier than ever.

#### What's included

- Soft Wash Brush For your motorcycle's frame and components
- Claw Brush For cleaning your motorcycle's chain
- Detailing Brush For those hard-to-reach places







## **5x PREMIUM BRUSH KIT**

KITS

A kit with every type of brush we make. So, you can get into every nook and cranny of your motorcycle, so there's no more missed mud spots!

#### What's included

- Soft Washing Brush for your motorcycle's frame and components
- Detailing Brush for those hard-to-reach places
- Claw Brush for cleaning your motorcycle's chain
- Tyre & Cassette Brush for your motorcycle's tyres
- Two Prong Brush for ha