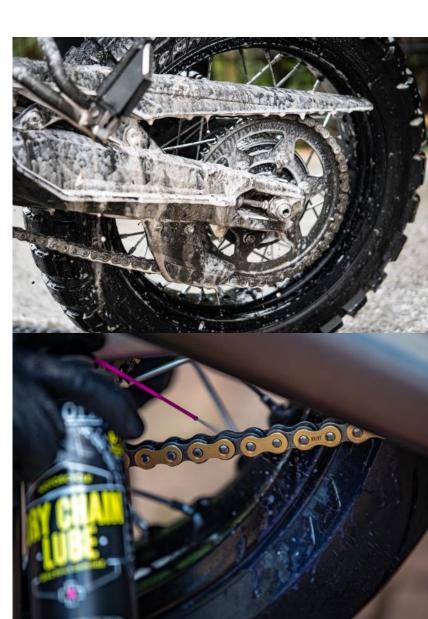

# MOTORCYCLE DRY WEATHER CHAIN LUBE

Muc-Off Dry Chain Lube is formulated to hold up to the extreme pressures that are applied to a motorcycle's chain. It's a highly versatile, Dry weather chain lubricant that has superior penetrative qualities ensuring that every part of the chain link is lubricated. Our advanced 'Dry Formula' creates a clean, durable and protective layer that inhibits rust and corrosion whilst also releasing a fresh banana fragrance! The formula has exceptionally low surface friction to provide incredible drivetrain efficiency without attracting contaminants. It's clean, and it's easy to use.

- High performance formula leaves dry, non-sticky protective film
- Safe on frame, metal parts, plastics, rubber, paint and carbon fibre
- Drives out excess moisture
- Prevents dirt adhesion
- Light lubricant coats moving parts
- Quick and easy to use