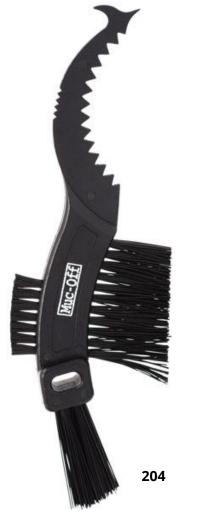

### **CLAW BRUSH**

The Muc-Off Claw Brush boasts a high quality construction with three brush heads that feature tough nylon bristles and an integral scraper for mud de-clogging. It's perfect for cleaning your motorbike's chain and hard-to-reach areas.

#### **Benefits**

- Ideal for chains and hard-to-reach areas
- Scraper for mud de-clogging
- Durable ultra-stiff nylon brushes ensure even the toughest of grime can be cleared
- Features 3 brush heads

STAGE