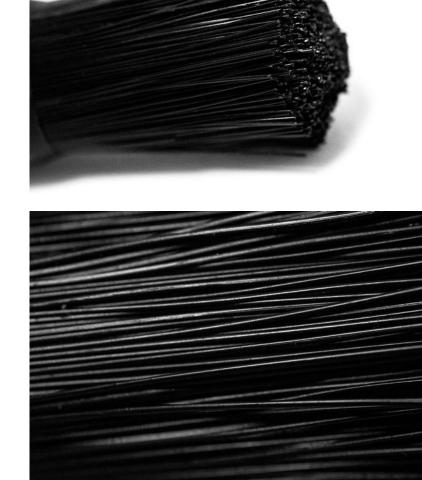

### WHEEL & COMPONENT BRUSH

STAGE STAGE STAGE

Muc-Off's Wheel & Component Brush is shaped and contoured specifically to clean rims and spokes with ease. Its unique design features an impact resistant, dual density handle and durable nylon bristles. This handy brush makes for rapid wheel cleaning, thanks to its specially curved design – so there's no more muddy rims!

### **MOTORCYCLE CHAIN BRUSH**

The Muc-Off Chain Brush is an essential tool for keeping your motorcycle's chain spotlessly clean and running smooth. The multi-faceted, ergonomically-shaped brush is designed to clean 3 sides of the chain at any one time, its bristles penetrate deep between links and rollers for a deeper clean, which all help to keep your chain in optimum condition for longer.

- Tough nylon bristles to quickly agitate dirt off even the filthiest of chains
- Ergonomically shaped for comfort and stability
- Long brush end is ideal and agitating grime and dirt off front and rear sprockets.
- Suitable for most chain sizes and styles including:
- Standard O, X and Z-Ring chains