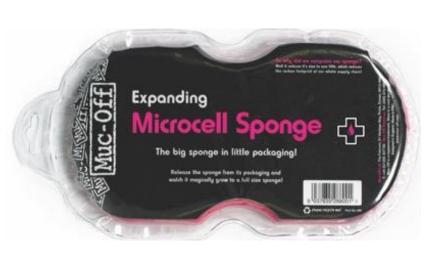

### **EXPANDING MICROCELL SPONGE**

STAGE STAGE STAGE

Muc-Off's Microcell expanding sponge is contoured to an ergonomic shape for maximum comfort and ease of use. We've also vacuum packed it to take up less space and to use less packaging materials. Don't worry though, once you've opened our perfectly pink sponge, it expands into an easy to use, motorcycle and wheel friendly size!

- Compact
- Ergonomic shape for maximum comfort and ease of use
- Vacuum packed