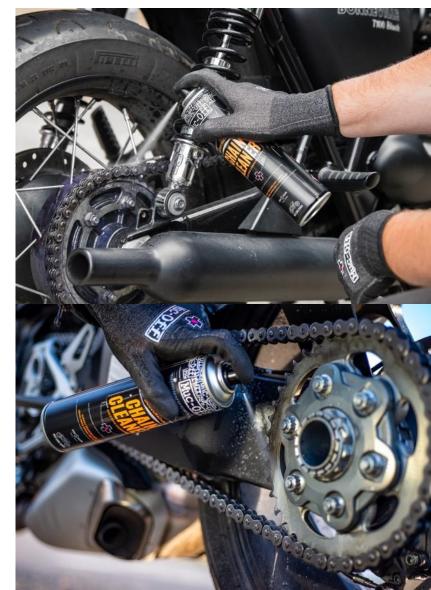

### **MOTORCYCLE BIO CHAIN CLEANER**

Formulated to quickly and safely remove dirt, lube and heavy chain grime using advanced solvents. Our Bio Motorcycle Chain Cleaner uses a unique formula to rapidly shred grime to remove contaminants and leave the entire chain sparkling.

- Rapid grease shedding formula
- Water-soluble and Biodegradable
- Suitable for standard O, X and Z-Ring chains
- Safe on rubber, metal and carbon fibre components