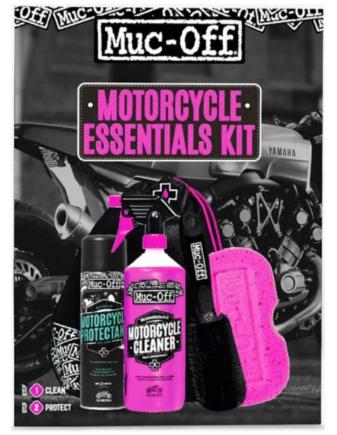

# **MOTORCYCLE ESSENTIALS KIT**

KITS

From cleaner to brushes, there's everything you need to look after your motorcycle all bundled up in a handy Muc-Off bag.

#### What's included

- Wheel & Component Brush
- Motorcycle Protectant 500ml
- Nano Tech Motorcycle Cleaner 1L
- Microcell sponge
- Storage tote