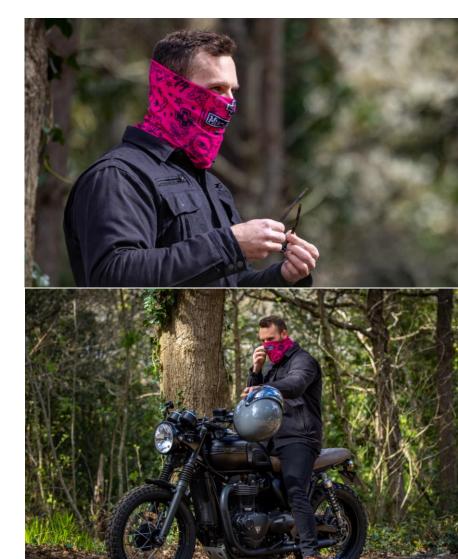

## LIGHTWEIGHT NECK GAITER

Our Lightweight Neck Gaiter is a neck shield that can be worn all year round to keep the elements at bay. The stretchy fabric provides an extra level of protection from the elements and dust when pulled up over your face and nose, while the seamless construction offers epic levels of comfort, all while looking badass!

#### **Benefits**

- Lightweight stretch fabric
- Breathable
- Seamless construction for comfort
- 100% Polyester
- One size fits all
- Rad punk pattern design available in pink and green colourways
- Unfolded, flat size 52 x 26cm

**PINK PUNK- 20725** 